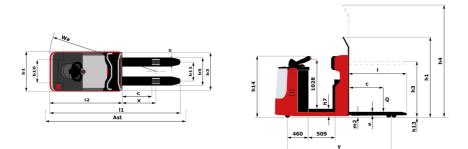

| СІ        | <b>20</b> Created on 5 May 2024 at 6:57:14 AM UTC |
|-----------|---------------------------------------------------|
|           | Metric                                            |
|           | Manitou                                           |
|           | CI 20                                             |
|           | Electrical                                        |
|           | Carried                                           |
| Q         | 2000 kg                                           |
| С         | 600 mm                                            |
| х         | 949 mm                                            |
| у         | 2194 mm                                           |
|           |                                                   |
|           | 1450 kg                                           |
|           | 1298 kg / 2152 kg                                 |
|           | 928 kg / 522 kg                                   |
|           |                                                   |
|           | Bandage                                           |
|           | 254 x 100                                         |
|           | 85 x 90                                           |
|           | 140 x 50                                          |
|           | 1x + 2 / 4                                        |
| b10       | 505 mm                                            |
| b11       | 370 mm                                            |
|           |                                                   |
| h7        | 130 mm                                            |
| h13       | 85 mm                                             |
| 11        | 2602 mm                                           |
| 12        | 1432 mm                                           |
| b1        | 800 mm                                            |
| b1        | 800 m                                             |
| s / e / l | 45 mm x 170 mm x 1150 mm                          |
| b5        | 540 mm                                            |
| m2        | 40 mm                                             |
| Ast       | 2851 mm                                           |
| Wa        | 2400 mm                                           |
| h3        | 210 mm                                            |
| h14       | 1212 mm                                           |
|           |                                                   |
|           | 9 km/h / 12 km/h                                  |
|           | 0.10 m/s / 0.15 m/s                               |
|           | 0.13 m/s / 0.10 m/s                               |
|           | 6 % / 10 %                                        |
|           | Electro magnetic                                  |
|           | Butterfly switch release                          |
|           |                                                   |
|           | 2 kW                                              |
|           | 2 kW                                              |
|           | Traction                                          |
|           | 24 V / 465 Ah                                     |
|           | 435 kg                                            |
|           |                                                   |
|           | AC                                                |
|           | < 70 dB                                           |

## CI 20 - Dimensional drawing

Head Office B.P. 249 - 430 rue de l'Aubinière 44150 Ancenis Cedex - France Tel: +33 (0)2 40 09 10 11 - Fax: +33 (0)2 40 09 10 97 www.manitou.com

This publication provides a description of the configuration versions and options for Manitou products, which may differ for equipment. The equipment presented in this brochure may be part of a series, as an option, or it may not be available, depending on the versions. Manitou reserves the right, at any time and without notice, to amend the specifications described and represented. The specifications provided do not bind the manufacturer. For more details, please contact your Manitou agent. This is not a contractually binding document. The presentation of the products is not contractually binding. List of specifications non-exhaustive. The logos as well as the visual identity of the company are owned by Manitou and cannot be used without authorisation. All rights reserved. The photos and diagrams contained in this brochure are only provided for consultation and information purposes.