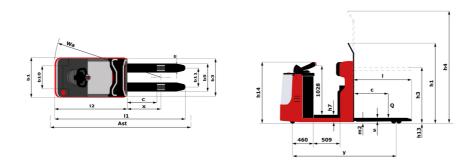

|           | < 70 dB                  |

## CI 20 - Dimensional drawing







## **Head Office**

B.P. 249 - 430 rue de l'Aubinière 44150 Ancenis Cedex - France Tel: +33 (0)2 40 09 10 11 - Fax: +33 (0)2 40 09 10 97 www.manitou.com



This publication provides a description of the configuration versions and options for Manitou products, which may differ for equipment. The equipment presented in this brochure may be part of a series, as an option, or it may not be available, depending on the versions. Manitou reserves the right, at any time and without notice, to amend the specifications described and represented. The specifications provided do not bind the manufacturer. For more details, please contact your Manitou agent. This is not a contractually binding document. The presentation of the products is not contractually binding. List of specifications non-exhau