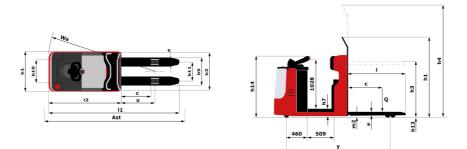

Technical sheet :

|       | The balance of the second s |
|-------|-----------------------------------------------------------------------------------------------------------------|
| 1.1   | Technical characteristics Manufacturer                                                                          |
| 1.1   | Manuacturer<br>Model Name                                                                                       |
| 1.2   |                                                                                                                 |
|       | Power source                                                                                                    |
| 1.4   | Operator type                                                                                                   |
| 1.5   | Max. capacity                                                                                                   |
| 1.6   | Load center of gravity                                                                                          |
| 1.8   | Load distance, centre of drive axle to fork                                                                     |
| 1.9   | Wheelbase                                                                                                       |
|       | Weight                                                                                                          |
| 2.1   | Service weight                                                                                                  |
| 2.2   | Weight on front axle (laden) / rear axle (laden)                                                                |
| 2.3   | Weight on front axle (Unladen) / rear axle (Unladen)                                                            |
|       | Wheels                                                                                                          |
| 3.1   | Tires type                                                                                                      |
| 3.2   | Dimensions of front wheels                                                                                      |
| 3.3   | Dimensions of rear wheels                                                                                       |
| 3.4   | Additional wheels (dimensions)                                                                                  |
| 3.5.2 | Number of drive wheels / front wheels / rear wheels                                                             |
| 3.6   | Front wheel gauge                                                                                               |
| 3.7   | Rear wheel gauge                                                                                                |
|       | Dimensions                                                                                                      |
| 4.8   | Platform height                                                                                                 |
| 4.15  | Fork height in low position                                                                                     |
| 4.19  | Overall length                                                                                                  |
| 4.20  | Length to face of forks                                                                                         |
| 4.21  | Overall width - Single wheels                                                                                   |
| 4.21  | Overall width                                                                                                   |
| 4.22  | Forks section / width / length                                                                                  |
| 4.25  | Fork spread                                                                                                     |
| 4.32  | Ground clearance at centre of wheelbase                                                                         |
| 4.34  | Aisle width for 800 x 1200 pallet lengthways                                                                    |
| 4.35  | Turning radius                                                                                                  |
| 4.4   | Mast lifting height                                                                                             |
| 4.9   | Height tiller max.                                                                                              |
|       | Performances                                                                                                    |
| 5.1   | Travel speed (laden / unladen)                                                                                  |
| 5.2   | Lifting speed (laden / unladen)                                                                                 |
| 5.3   | Lowering speed (laden / unladen)                                                                                |
| 5.7   | Gradeability (laden / unladen)                                                                                  |
| 5.10  | Service brake                                                                                                   |
| 5.11  | Parking brake                                                                                                   |
|       | Engine                                                                                                          |
| 6.1   | Drive motor rating S2 60 min                                                                                    |
| 6.2   | Lift motor rating at S3 15%                                                                                     |
| 6.3   | Battery according to DIN 43531/35/36 A, B, C                                                                    |
| 6.4   | Battery voltage / capacity                                                                                      |
| 6.5   | Battery weight (+/- 5%)                                                                                         |
|       | Miscellaneous                                                                                                   |
|       |                                                                                                                 |
| 8.1   | Type of drive control                                                                                           |

|       | <b>c120</b> Created on 4 May 2024 at 08:48:47 UTC |
|-------|---------------------------------------------------|
|       | Metric                                            |
|       | Manitou                                           |
|       | CI 20                                             |
|       | Electrical                                        |
|       | Carried                                           |
| Q     | 2000 kg                                           |
| С     | 600 mm                                            |
| х     | 949 mm                                            |
| у     | 2194 mm                                           |
|       |                                                   |
|       | 1450 kg                                           |
|       | 1298 kg / 2152 kg                                 |
|       | 928 kg / 522 kg                                   |
|       |                                                   |
|       | Bandage                                           |
|       | 254 x 100                                         |
|       | 85 x 90                                           |
|       | 140 x 50                                          |
| b10   | 1x + 2 / 4<br>505 mm                              |
| b10   | 370 mm                                            |
| ווט   | 370 mm                                            |
| h7    | 130 mm                                            |
| h13   | 85 mm                                             |
| 11    | 2602 mm                                           |
| 12    | 1432 mm                                           |
| b1    | 800 mm                                            |
| b1    | 800 m                                             |
| s/e/l | 45 mm x 170 mm x 1150 mm                          |
| b5    | 540 mm                                            |
| m2    | 40 mm                                             |
| Ast   | 2851 mm                                           |
| Wa    | 2400 mm                                           |
| h3    | 210 mm                                            |
| h14   | 1212 mm                                           |
|       |                                                   |
|       | 9 km/h / 12 km/h                                  |
|       | 0.10 m/s / 0.15 m/s                               |
|       | 0.13 m/s / 0.10 m/s                               |
|       | 6 % / 10 %                                        |
|       | Electro magnetic                                  |
|       | Butterfly switch release                          |
|       | 2 kW                                              |
|       | 2 kW<br>2 kW                                      |
|       | ZKW<br>Traction                                   |
|       | 24 V / 465 Ah                                     |
|       | 435 kg                                            |
|       | 400 Kg                                            |
|       | AC                                                |
|       | < 70 dB                                           |
|       |                                                   |

## CI 20 - Dimensional drawing

www.manitou.com

This publication provides a description of the configuration versions and options for Manitou products, which may differ for equipment. The equipment presented in this brochure may be part of a series, as an option, or it may not be available, depending on the versions. Manitou reserves the right, at any time and without notice, to amend the specifications described and represented. The specifications provided do not bind the manufacturer. For more details, please contact your Manitou agent. This is not a contractually binding document. The presentation of the products is not contractually binding. List of specifications non-exhaustive. The logos as well as the visual identity of the company are owned by Manitou and cannot be used without authorisation. All rights reserved. The photos and diagrams contained in this brochure are only provided for consultation and information purposes.