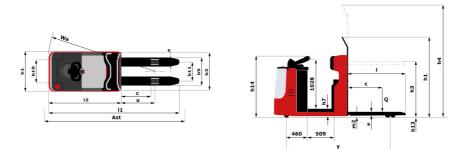

Technical sheet :

|       | Technical show stated as                                        |
|-------|-----------------------------------------------------------------|
| 1.1   | Technical characteristics<br>Manufacturer                       |
| 1.1   | Manufacturer                                                    |
| 1.2   |                                                                 |
|       | Power source                                                    |
| 1.4   | Operator type                                                   |
| 1.5   | Max. capacity                                                   |
| 1.6   | Load center of gravity                                          |
| 1.8   | Load distance, centre of drive axle to fork                     |
| 1.9   | Wheelbase                                                       |
|       | Weight                                                          |
| 2.1   | Service weight                                                  |
| 2.2   | Weight on front axle (laden) / rear axle (laden)                |
| 2.3   | Weight on front axle (Unladen) / rear axle (Unladen)            |
|       | Wheels                                                          |
| 3.1   | Tires type                                                      |
| 3.2   | Dimensions of front wheels                                      |
| 3.3   | Dimensions of rear wheels                                       |
| 3.4   | Additional wheels (dimensions)                                  |
| 3.5.2 | Number of drive wheels / front wheels / rear wheels             |
| 3.6   | Front wheel gauge                                               |
| 3.7   | Rear wheel gauge                                                |
|       | Dimensions                                                      |
| 4.8   | Platform height                                                 |
| 4.15  | Fork height in low position                                     |
| 4.19  | Overall length                                                  |
| 4.20  | Length to face of forks                                         |
| 4.21  | Overall width - Single wheels                                   |
| 4.21  | Overall width                                                   |
| 4.22  | Forks section / width / length                                  |
| 4.25  | Fork spread                                                     |
| 4.32  | Ground clearance at centre of wheelbase                         |
| 4.34  | Aisle width for 800 x 1200 pallet lengthways                    |
| 4.35  | Turning radius                                                  |
| 4.4   | Mast lifting height                                             |
| 4.9   | Height tiller max.                                              |
|       | Performances                                                    |
| 5.1   | Travel speed (laden / unladen)                                  |
| 5.2   | Lifting speed (laden / unladen)                                 |
| 5.3   | Lowering speed (laden / unladen)                                |
| 5.7   | Gradeability (laden / unladen)                                  |
| 5.10  | Service brake                                                   |
| 5.11  | Parking brake                                                   |
| 0.11  | Engine                                                          |
| 6.1   | Drive motor rating S2 60 min                                    |
| 6.2   | Lift motor rating at \$3 15%                                    |
| 6.3   | Battery according to DIN 43531/35/36 A, B, C                    |
| 6.4   |                                                                 |
|       | Battery voltage / capacity                                      |
| 6.5   | Battery weight (+/- 5%)                                         |
|       | Miscellaneous                                                   |
| 8.1   | Type of drive control                                           |
| 8.4   | Measured/guaranteed mean noise level at the ear of the operator |

| ci 2     | <b>20</b> Created on May 2, 2024 at 6:11:40 AM UTC |
|----------|----------------------------------------------------|
|          | Metric                                             |
|          | Manitou                                            |
|          | CI 20                                              |
|          | Electrical                                         |
|          | Carried                                            |
| Q        | 2000 kg                                            |
| с        | 600 mm                                             |
| х        | 949 mm                                             |
| у        | 2194 mm                                            |
|          |                                                    |
|          | 1450 kg                                            |
|          | 1298 kg / 2152 kg                                  |
|          | 928 kg / 522 kg                                    |
|          |                                                    |
|          | Bandage                                            |
|          | 254 x 100                                          |
|          | 85 x 90                                            |
|          | 140 x 50                                           |
|          | 1x + 2 / 4                                         |
| b10      | 505 mm                                             |
| b11      | 370 mm                                             |
|          |                                                    |
| h7       | 130 mm                                             |
| h13      | 85 mm                                              |
| 1<br> 2  | 2602 mm<br>1432 mm                                 |
| 12<br>b1 | 1432 mm<br>800 mm                                  |
| b1<br>b1 | 800 m                                              |
| s/e/l    | 45 mm x 170 mm x 1150 mm                           |
| b5       | 43 min x 170 min x 1130 min<br>540 mm              |
| m2       | 40 mm                                              |
| Ast      | 2851 mm                                            |
| Wa       | 2400 mm                                            |
| h3       | 210 mm                                             |
| h14      | 1212 mm                                            |
|          |                                                    |
|          | 9 km/h / 12 km/h                                   |
|          | 0.10 m/s / 0.15 m/s                                |
|          | 0.13 m/s / 0.10 m/s                                |
|          | 6 % / 10 %                                         |
|          | Electro magnetic                                   |
|          | Butterfly switch release                           |
|          |                                                    |
|          | 2 kW                                               |
|          | 2 kW                                               |
|          | Traction                                           |
|          | 24 V / 465 Ah                                      |
|          | 435 kg                                             |
|          |                                                    |
|          | AC                                                 |
|          | < 70 dB                                            |

## CI 20 - Dimensional drawing

Head Office B.P. 249 - 430 rue de l'Aubinière 44150 Ancenis Cedex - France Tel: +33 (0)2 40 09 10 11 - Fax: +33 (0)2 40 09 10 97 www.manitou.com

This publication provides a description of the configuration versions and options for Manitou products, which may differ for equipment. The equipment presented in this brochure may be part of a series, as an option, or it may not be available, depending on the versions. Manitou reserves the right, at any time and without notice, to amend the specifications described and represented. The specifications provided do not bind the manufacturer. For more details, please contact your Manitou agent. This is not a contractually binding document. The presentation of the products is not contractually binding. List of specifications non-exhaustive. The logos as well as the visual identity of the company are owned by Manitou and cannot be used without authorisation. All rights reserved. The photos and diagrams contained in this brochure are only provided for consultation and information purposes.