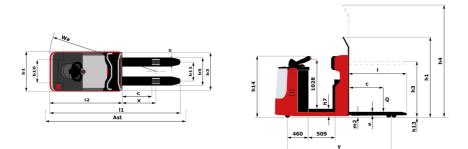

Technical sheet :

|       | Task-iad shared diffe                                              |
|-------|--------------------------------------------------------------------|
| 1.1   | Technical characteristics Manufacturer                             |
| 1.1   | Model Name                                                         |
| 1.2   | Power source                                                       |
| 1.3   | Operator type                                                      |
|       |                                                                    |
| 1.5   | Max. capacity                                                      |
| 1.6   | Load center of gravity                                             |
| 1.8   | Load distance, centre of drive axle to fork                        |
| 1.9   | Wheelbase                                                          |
|       | Weight                                                             |
| 2.1   | Service weight                                                     |
| 2.2   | Weight on front axle (laden) / rear axle (laden)                   |
| 2.3   | Weight on front axle (Unladen) / rear axle (Unladen)               |
|       | Wheels                                                             |
| 3.1   | Tires type                                                         |
| 3.2   | Dimensions of front wheels                                         |
| 3.3   | Dimensions of rear wheels                                          |
| 3.4   | Additional wheels (dimensions)                                     |
| 3.5.2 | Number of drive wheels / front wheels / rear wheels                |
| 3.6   | Front wheel gauge                                                  |
| 3.7   | Rear wheel gauge                                                   |
|       | Dimensions                                                         |
| 4.8   | Platform height                                                    |
| 4.15  | Fork height in low position                                        |
| 4.19  | Overall length                                                     |
| 4.20  | Length to face of forks                                            |
| 4.21  | Overall width - Single wheels                                      |
| 4.21  | Overall width                                                      |
| 4.22  | Forks section / width / length                                     |
| 4.25  | Fork spread                                                        |
| 4.32  | Ground clearance at centre of wheelbase                            |
| 4.34  | Aisle width for 800 x 1200 pallet lengthways                       |
| 4.35  | Turning radius                                                     |
| 4.4   | Mast lifting height                                                |
| 4.9   | Height tiller max.                                                 |
|       | Performances                                                       |
| 5.1   | Travel speed (laden / unladen)                                     |
| 5.2   | Lifting speed (laden / unladen)                                    |
| 5.3   | Lowering speed (laden / unladen)                                   |
| 5.7   | Gradeability (laden / unladen)                                     |
| 5.10  | Service brake                                                      |
| 5.11  | Parking brake                                                      |
|       | Engine                                                             |
| 6.1   | Drive motor rating S2 60 min                                       |
| 6.2   | Lift motor rating at S3 15%                                        |
| 6.3   | Battery according to DIN 43531/35/36 A, B, C                       |
| 6.4   | Battery voltage / capacity                                         |
| 6.5   | Battery weight (+/- 5%)                                            |
| 510   | Miscellaneous                                                      |
| 8.1   | Type of drive control                                              |
| 8.4   | Measured/guaranteed mean noise level at the ear of the operator    |
| 0.4   | אופטטופט עשמומונכע ווכמו ווטוגב וביבו מו נווב במו טו נווב טופומנטו |

|           | <b>CI20</b> Created on 7 May 2024 at 20:47:56 UTC |
|-----------|---------------------------------------------------|
|           | Metric                                            |
|           | Manitou                                           |
|           | CI 20                                             |
|           | Electrical                                        |
|           | Carried                                           |
| Q         | 2000 kg                                           |
| с         | 600 mm                                            |
| х         | 949 mm                                            |
| у         | 2194 mm                                           |
|           |                                                   |
|           | 1450 kg                                           |
|           | 1298 kg / 2152 kg                                 |
|           | 928 kg / 522 kg                                   |
|           |                                                   |
|           | Bandage                                           |
|           | 254 x 100                                         |
|           | 85 x 90                                           |
|           | 140 x 50                                          |
|           | 1x + 2 / 4                                        |
| b10       | 505 mm                                            |
| b11       | 370 mm                                            |
|           |                                                   |
| h7        | 130 mm                                            |
| h13       | 85 mm                                             |
| 11        | 2602 mm                                           |
| 12        | 1432 mm                                           |
| b1        | 800 mm                                            |
| b1        | 800 m                                             |
| s / e / l | 45 mm x 170 mm x 1150 mm                          |
| b5        | 540 mm                                            |
| m2        | 40 mm                                             |
| Ast       | 2851 mm                                           |
| Wa        | 2400 mm                                           |
| h3        | 210 mm                                            |
| h14       | 1212 mm                                           |
|           | 9 km/h / 12 km/h                                  |
|           | 0.10 m/s / 0.15 m/s                               |
|           | 0.13 m/s / 0.10 m/s                               |
|           | 6 % / 10 %                                        |
|           | Electro magnetic                                  |
|           | Butterfly switch release                          |
|           |                                                   |
|           | 2 kW                                              |
|           | 2 kW                                              |
|           | Traction                                          |
|           | 24 V / 465 Ah                                     |
|           | 435 kg                                            |
|           |                                                   |
|           | AC                                                |
|           | < 70 dB                                           |
|           |                                                   |

## CI 20 - Dimensional drawing

This publication provides a description of the configuration versions and options for Manitou products, which may differ for equipment. The equipment presented in this brochure may be part of a series, as an option, or it may not be available, depending on the versions. Manitou reserves the right, at any time and without notice, to amend the specifications described and represented. The specifications provided do not bind the manufacturer. For more details, please contact your Manitou agent. This is not a contractually binding document. The presentation of the products is not contractually binding. List of specifications non-exhaustive. The logos as well as the visual identity of the company are owned by Manitou and cannot be used without authorisation. All rights reserved. The photos and diagrams contained in this brochure are only provided for consultation and information purposes.