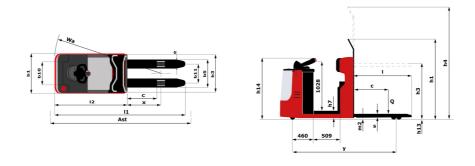

## **CI 20**

| <b>CI 20</b> Ge | ated on May 19, 2024 at 2.02.15 AM 010       |
|-----------------|----------------------------------------------|
|                 | Metric                                       |
|                 | Manitou                                      |
|                 | CI 20                                        |
|                 | Electrical                                   |
|                 | Carried                                      |
| Q               | 2000 kg                                      |
| С               | 600 mm                                       |
| Х               | 949 mm                                       |
| у               | 2194 mm                                      |
|                 |                                              |
|                 | 1450 kg                                      |
|                 | 1298 kg / 2152 kg                            |
|                 | 928 kg / 522 kg                              |
|                 |                                              |
|                 | Bandage                                      |
|                 | 254 x 100                                    |
|                 | 85 x 90                                      |
|                 | 140 x 50                                     |
|                 | 1x + 2 / 4                                   |
| h10             | 505 mm                                       |
|                 | 370 mm                                       |
| 311             | 676 mm                                       |
| h7              | 130 mm                                       |
|                 | 85 mm                                        |
| l1              | 2602 mm                                      |
| 12              | 1432 mm                                      |
| b1              | 800 mm                                       |
|                 | 800 m                                        |
|                 | 45 mm x 170 mm x 1150 mm                     |
| b5              | 540 mm                                       |
| m2              | 40 mm                                        |
| Ast             | 2851 mm                                      |
| Wa              | 2400 mm                                      |
| h3              | 210 mm                                       |
|                 | 1212 mm                                      |
|                 |                                              |
|                 | 9 km/h / 12 km/h                             |
|                 | 0.10 m/s / 0.15 m/s                          |
|                 | 0.13 m/s / 0.10 m/s                          |
|                 | 6 % / 10 %                                   |
|                 | Electro magnetic                             |
|                 | Butterfly switch release                     |
|                 |                                              |
|                 | 2 kW                                         |
|                 | 2 kW                                         |
|                 | Traction                                     |
|                 | 24 V / 465 Ah                                |
|                 | 435 kg                                       |
|                 | .00 kg                                       |
|                 |                                              |
|                 | AC                                           |
|                 | D10 D11 D11 D12 D1 D1 S / e / l D5 M2 Ast Wa |

## CI 20 - Dimensional drawing