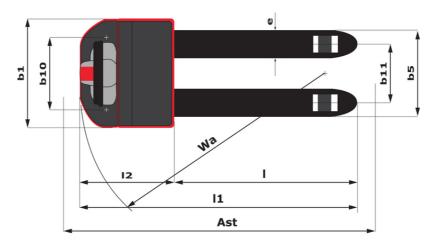

| EP    | <b>18</b> Cleated OII July 30, 2025 at 10.55 PW 010 |
|-------|-----------------------------------------------------|
|       | Metric                                              |
|       | Manitou                                             |
|       | EP 18                                               |
|       | Electrical                                          |
|       | Pedestrian                                          |
| Q     | 1800 kg                                             |
|       | 3                                                   |
| С     | 600 mm                                              |
| х     | 953 mm                                              |
| у     | 1372 mm                                             |
|       |                                                     |
|       | 480 kg                                              |
|       | 1002 kg / 1278 kg                                   |
|       | 336 kg / 144 kg                                     |
|       |                                                     |
|       | Bandage                                             |
|       | 230 x 75                                            |
|       | 2 x (82 x 100)                                      |
|       | 1 / 2 / 2                                           |
| b10   | 435 mm                                              |
| b11   | 366 mm                                              |
|       |                                                     |
| h13   | 85 mm                                               |
| 11    | 1739 mm                                             |
| 12    | 589 mm                                              |
| b1    | 680 mm                                              |
| b1    | 680 mm                                              |
| s/e/l | 45 mm x 175 mm x 1150 mm                            |
| b5    | 540 mm                                              |
| m2    | 35 mm                                               |
| Ast   | 1939 mm                                             |
| Wa    | 1539 mm                                             |
| h3    | 1344 mm                                             |
|       |                                                     |
| h14   | 1336 mm                                             |
|       | 5.00 km/h / 6 km/h                                  |
|       | 5.80 km/h / 6 km/h                                  |
|       | 0.03 m/s / 0.03 m/s                                 |
|       | 0.04 m/s / 0.02 m/s                                 |
|       | 10 % / 25 %                                         |
|       | Electro magnetic                                    |
|       | Handle Release                                      |
|       |                                                     |
|       | 1.20 kW                                             |
|       | 1 kW                                                |
|       | Traction                                            |
|       | 24 V / 180 Ah                                       |
|       | 180 kg                                              |
|       |                                                     |
|       | AC                                                  |
|       | < 70 dB                                             |
|       |                                                     |

## EP 18 - Dimensional drawing

Head Office B.P. 249 - 430 rue de l'Aubinière 44150 Ancenis Cedex - France Tel: +33 (0)2 40 09 10 11 - Fax: +33 (0)2 40 09 10 97 www.manitou.com

This publication provides a description of the configuration versions and options for Manitou products, which may differ for equipment. The equipment presented in this brochure may be part of a series, as an option, or it may not be available, depending on the versions. Manitou reserves the right, at any time and without notice, to amend the specifications described and represented. The specifications provided do not bind the manufacturer. For more details, please contact your Manitou agent. This is not a contractually binding document. The presentation of the products is not contractually binding. List of specifications non-exhaustive. The logos as well as the visual identity of the company are owned by Manitou and cannot be used without authorisation. All rights reserved. The photos and diagrams contained in this brochure are only provided for consultation and information purposes.