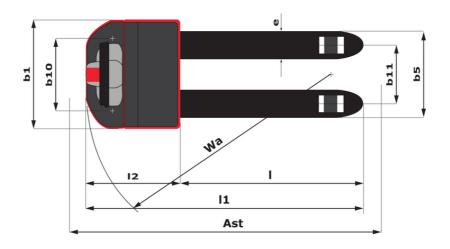

|            | < 70 dB                  |

## EP 18 - Dimensional drawing







## **Head Office**

B.P. 249 - 430 rue de l'Aubinière 44150 Ancenis Cedex - France Tel: +33 (0)2 40 09 10 11 - Fax: +33 (0)2 40 09 10 97 www.manitou.com



This publication provides a description of the configuration versions and options for Manitou products, which may differ for equipment. The equipment presented in this brochure may be part of a series, as an option, or it may not be available, depending on the versions. Manitou reserves the right, at any time and without notice, to amend the specifications described and represented. The specifications provided do not bind the manufacturer. For more details, please contact your Manitou agent. This is not a contractually binding document. The presentation of the products is not contractually binding. List of specifications non-exhau