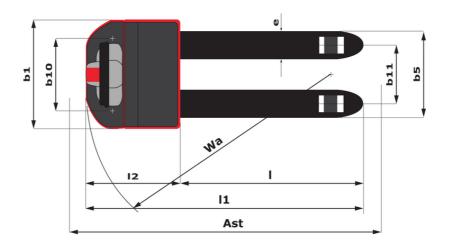

|        |

## EP 18 - Dimensional drawing







## **Head Office**

B.P. 249 - 430 rue de l'Aubinière 44150 Ancenis Cedex - France Tel: +33 (0)2 40 09 10 11 - Fax: +33 (0)2 40 09 10 97 www.manitou.com



This publication provides a description of the configuration versions and options for Manitou products, which may differ for equipment. The equipment presented in this brochure may be part of a series, as an option, or it may not be available, depending on the versions. Manitou reserves the right, at any time and without notice, to amend the specifications described and represented. The specifications provided do not bind the manufacturer. For more details, please contact your Manitou agent. This is not a contractually binding document. The presentation of the products is not contractually binding. List of specifications non-exhau