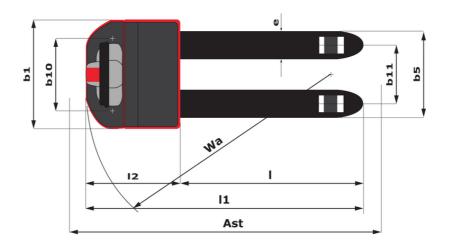

|            | < 70 dB                                 |
| -     | → the first term of the f |            |                                         |

## EP 18 - Dimensional drawing







## **Head Office**

B.P. 249 - 430 rue de l'Aubinière 44150 Ancenis Cedex - France Tel: +33 (0)2 40 09 10 11 - Fax: +33 (0)2 40 09 10 97 www.manitou.com



This publication provides a description of the configuration versions and options for Manitou products, which may differ for equipment. The equipment presented in this brochure may be part of a series, as an option, or it may not be available, depending on the versions. Manitou reserves the right, at any time and without notice, to amend the specifications described and represented. The specifications provided do not bind the manufacturer. For more details, please contact your Manitou agent. This is not a contractually binding document. The presentation of the products is not contractually binding. List of specifications non-exhau