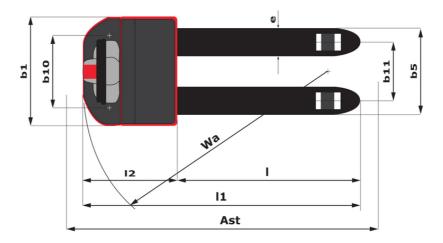

| ер 18 Created on 5 May 2024 at 8:35:25 am UTC |                          |  |
|-----------------------------------------------|--------------------------|--|
|                                               | Metric                   |  |
|                                               | Manitou                  |  |
|                                               | EP 18                    |  |
|                                               | Electrical               |  |
|                                               | Pedestrian               |  |
| Q                                             | 1800 kg                  |  |
| с                                             | 600 mm                   |  |
| х                                             | 953 mm                   |  |
| у                                             | 1372 mm                  |  |
|                                               |                          |  |
|                                               | 480 kg                   |  |
|                                               | 1002 kg / 1278 kg        |  |
|                                               | 336 kg / 144 kg          |  |
|                                               |                          |  |
|                                               | Bandage                  |  |
|                                               | 230 x 75                 |  |
|                                               | 2 x (82 x 100)           |  |
|                                               | 2 x (100 x 40)           |  |
|                                               | 1x + 2 / 2               |  |
| b10                                           | 435 mm                   |  |
| b11                                           | 366 mm                   |  |
|                                               |                          |  |
| h13                                           | 85 mm                    |  |
| 11                                            | 1739 mm                  |  |
| 12                                            | 589 mm                   |  |
| b1                                            | 680 mm                   |  |
| b1                                            | 680 mm                   |  |
| s/e/l                                         | 45 mm x 175 mm x 1150 mm |  |
| b5                                            | 540 mm<br>35 mm          |  |
| m2<br>Ast                                     | 1939 mm                  |  |
| Wa                                            | 1544 mm                  |  |
| h3                                            | 125 mm                   |  |
| h14 / h14                                     | 1336 mm / 1336 mm        |  |
| 11147 1114                                    |                          |  |
|                                               | 5.80 km/h / 6 km/h       |  |
|                                               | 0.03 m/s / 0.03 m/s      |  |
|                                               | 0.04 m/s / 0.02 m/s      |  |
|                                               | 10 % / 25 %              |  |
|                                               | Electro magnetic         |  |
|                                               | Handle Release           |  |
|                                               |                          |  |
|                                               | 1.20 kW                  |  |
|                                               | 1 kW                     |  |
|                                               | Traction                 |  |
|                                               | 24 V / 180 Ah            |  |
|                                               | 180 kg                   |  |
|                                               |                          |  |
|                                               | AC                       |  |
|                                               | < 70 dB                  |  |

## EP 18 - Dimensional drawing

Head Office B.P. 249 - 430 rue de l'Aubinière 44150 Ancenis Cedex - France Tel: +33 (0)2 40 09 10 11 - Fax: +33 (0)2 40 09 10 97 www.manitou.com

This publication provides a description of the configuration versions and options for Manitou products, which may differ for equipment. The equipment presented in this brochure may be part of a series, as an option, or it may not be available, depending on the versions. Manitou reserves the right, at any time and without notice, to amend the specifications described and represented. The specifications provided do not bind the manufacturer. For more details, please contact your Manitou agent. This is not a contractually binding document. The presentation of the products is not contractually binding. List of specifications non-exhaustive. The logos as well as the visual identity of the company are owned by Manitou and cannot be used without authorisation. All rights reserved. The photos and diagrams contained in this brochure are only provided for consultation and information purposes.