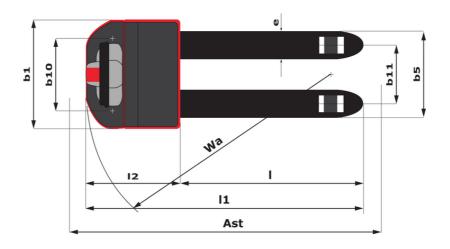

|                | < 70 dB                            |

## EP 18 - Dimensional drawing







## **Head Office**

B.P. 249 - 430 rue de l'Aubinière 44150 Ancenis Cedex - France Tel: +33 (0)2 40 09 10 11 - Fax: +33 (0)2 40 09 10 97 www.manitou.com



This publication provides a description of the configuration versions and options for Manitou products, which may differ for equipment. The equipment presented in this brochure may be part of a series, as an option, or it may not be available, depending on the versions. Manitou reserves the right, at any time and without notice, to amend the specifications described and represented. The specifications provided do not bind the manufacturer. For more details, please contact your Manitou agent. This is not a contractually binding document. The presentation of the products is not contractually binding. List of specifications non-exhau