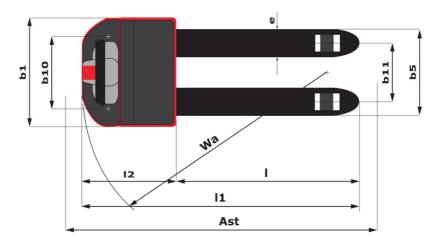

| EP 14      | B Created on 28 April 2024 at 4:40:44 PM UTC |
|------------|----------------------------------------------|
|            | Metric                                       |
|            | Manitou                                      |
|            | EP 18                                        |
|            | Electrical                                   |
|            | Pedestrian                                   |
| Q          | 1800 kg                                      |
| С          | 600 mm                                       |
| x          | 953 mm                                       |
| у          | 1372 mm                                      |
|            |                                              |
|            | 480 kg                                       |
|            | 1002 kg / 1278 kg                            |
|            | 336 kg / 144 kg                              |
|            |                                              |
|            | Bandage                                      |
|            | 230 x 75                                     |
|            | 2 x (82 x 100)                               |
|            | 2 x (100 x 40)                               |
| L10        | 1x + 2 / 2                                   |
| b10<br>b11 | 435 mm<br>366 mm                             |
| DII        | 366 MM                                       |
| h13        | 85 mm                                        |
| 11         | 1739 mm                                      |
| 12         | 589 mm                                       |
| b1         | 680 mm                                       |
| b1         | 680 mm                                       |
| s/e/l      | 45 mm x 175 mm x 1150 mm                     |
| b5         | 540 mm                                       |
| m2         | 35 mm                                        |
| Ast        | 1939 mm                                      |
| Wa         | 1544 mm                                      |
| h3         | 125 mm                                       |
| h14 / h14  | 1336 mm / 1336 mm                            |
|            |                                              |
|            | 5.80 km/h / 6 km/h                           |
|            | 0.03 m/s / 0.03 m/s                          |
|            | 0.04 m/s / 0.02 m/s                          |
|            | 10 % / 25 %                                  |
|            | Electro magnetic                             |
|            | Handle Release                               |
|            | 4.00.111                                     |
|            | 1.20 kW<br>1 kW                              |
|            |                                              |
|            | Traction<br>24 V / 180 Ah                    |
|            | 24 V / 180 An<br>180 kg                      |
|            | 100 Kg                                       |
|            | AC                                           |
|            | < 70 dB                                      |
|            | - 70 00                                      |

## EP 18 - Dimensional drawing

Head Office B.P. 249 - 430 rue de l'Aubinière 44150 Ancenis Cedex - France Tel: +33 (0)2 40 09 10 11 - Fax: +33 (0)2 40 09 10 97 www.manitou.com

This publication provides a description of the configuration versions and options for Manitou products, which may differ for equipment. The equipment presented in this brochure may be part of a series, as an option, or it may not be available, depending on the versions. Manitou reserves the right, at any time and without notice, to amend the specifications described and represented. The specifications provided do not bind the manufacturer. For more details, please contact your Manitou agent. This is not a contractually binding document. The presentation of the products is not contractually binding. List of specifications non-exhaustive. The logos as well as the visual identity of the company are owned by Manitou and cannot be used without authorisation. All rights reserved. The photos and diagrams contained in this brochure are only provided for consultation and information purposes.