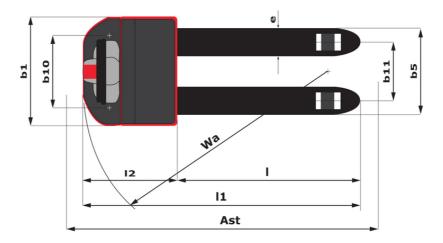

Technical sheet :

|       | Technical characteristics                                       |
|-------|-----------------------------------------------------------------|
| 1.1   | Manufacturer                                                    |
| 1.2   | Model Name                                                      |
| 1.3   | Power source                                                    |
| 1.4   | Operator type                                                   |
| 1.5   | Max. capacity                                                   |
| 1.6   | Load center of gravity                                          |
| 1.8   | Load distance, centre of drive axle to fork                     |
| 1.9   | Wheelbase                                                       |
|       | Weight                                                          |
| 2.1   | Service weight                                                  |
| 2.2   | Weight on front axle (laden) / rear axle (laden)                |
| 2.3   | Weight on front axle (Unladen) / rear axle (Unladen)            |
|       | Wheels                                                          |
| 3.1   | Tires type                                                      |
| 3.2   | Dimensions of front wheels                                      |
| 3.3   | Dimensions of rear wheels                                       |
| 3.4   | Additional wheels (dimensions)                                  |
| 3.5.2 | Number of drive wheels / front wheels / rear wheels             |
| 3.6   | Front wheel gauge                                               |
| 3.7   | Rear wheel gauge                                                |
|       | Dimensions                                                      |
| 4.15  | Fork height in low position                                     |
| 4.19  | Overall length                                                  |
| 4.20  | Length to face of forks                                         |
| 4.21  | Overall width - Single wheels                                   |
| 4.21  | Overall width                                                   |
| 4.22  | Forks section / width / length                                  |
| 4.25  | Fork spread                                                     |
| 4.32  | Ground clearance at centre of wheelbase                         |
| 4.34  | Aisle width for 800 x 1200 pallet lengthways                    |
| 4.35  | Tuming radius                                                   |
| 4.4   | Mast lift                                                       |
| 4.9   | Height tiller up max.* / max.                                   |
|       | Performances                                                    |
| 5.1   | Travel speed (laden / unladen)                                  |
| 5.2   | Lifting speed (laden / unladen)                                 |
| 5.3   | Lowering speed (laden / unladen)                                |
| 5.7   | Gradeability (laden / unladen)                                  |
| 5.10  | Service brake                                                   |
| 5.11  | Parking brake                                                   |
|       | Engine                                                          |
| 6.1   | Drive motor rating S2 60 min                                    |
| 6.2   | Lift motor rating at S3 15%                                     |
| 6.3   | Battery according to DIN 43531/35/36 A, B, C                    |
| 6.4   | Battery voltage / capacity                                      |
| 6.5   | Battery weight (+/- 5%)                                         |
| 0.0   | Miscellaneous                                                   |
| 8.1   | Type of drive control                                           |
| 8.4   | Measured/guaranteed mean noise level at the ear of the operator |
| 0.4   | measured gualanteeu mean noise ievel at me ear of the Operation |

| EP 1            | <b>s</b> Created on May 3, 2024 at 5:57:27 AM UTC |
|-----------------|---------------------------------------------------|
|                 | Metric                                            |
|                 | Manitou                                           |
|                 | EP 18                                             |
|                 | Electrical                                        |
|                 | Pedestrian                                        |
| Q               | 1800 kg                                           |
| С               | 600 mm                                            |
| Х               | 953 mm                                            |
| у               | 1372 mm                                           |
|                 |                                                   |
|                 | 480 kg                                            |
|                 | 1002 kg / 1278 kg                                 |
|                 | 336 kg / 144 kg                                   |
|                 | Bandage                                           |
|                 | 230 x 75                                          |
|                 | 2 x (82 x 100)                                    |
|                 | 2 x (100 x 40)                                    |
|                 | 1x + 2/2                                          |
| b10             | 435 mm                                            |
| b11             | 366 mm                                            |
|                 |                                                   |
| h13             | 85 mm                                             |
| l1              | 1739 mm                                           |
| 12              | 589 mm                                            |
| b1              | 680 mm                                            |
| b1              | 680 mm                                            |
| s / e / l       | 45 mm x 175 mm x 1150 mm                          |
| b5              | 540 mm                                            |
| m2              | 35 mm                                             |
| Ast             | 1939 mm                                           |
| Wa              | 1544 mm                                           |
| h3<br>h14 / h14 | 125 mm                                            |
| 114/114         | 1336 mm / 1336 mm                                 |
|                 | 5.80 km/h / 6 km/h                                |
|                 | 0.03 m/s / 0.03 m/s                               |
|                 | 0.04 m/s / 0.02 m/s                               |
|                 | 10 % / 25 %                                       |
|                 | Electro magnetic                                  |
|                 | Handle Release                                    |
|                 |                                                   |
|                 | 1.20 kW                                           |
|                 | 1 kW                                              |
|                 | Traction                                          |
|                 | 24 V / 180 Ah                                     |
|                 | 180 kg                                            |
|                 |                                                   |
|                 | AC                                                |
|                 | < 70 dB                                           |

## EP 18 - Dimensional drawing

Head Office B.P. 249 - 430 rue de l'Aubinière 44150 Ancenis Cedex - France Tel: +33 (0)2 40 09 10 11 - Fax: +33 (0)2 40 09 10 97 www.manitou.com

This publication provides a description of the configuration versions and options for Manitou products, which may differ for equipment. The equipment presented in this brochure may be part of a series, as an option, or it may not be available, depending on the versions. Manitou reserves the right, at any time and without notice, to amend the specifications described and represented. The specifications provided do not bind the manufacturer. For more details, please contact your Manitou agent. This is not a contractually binding document. The presentation of the products is not contractually binding. List of specifications non-exhaustive. The logos as well as the visual identity of the company are owned by Manitou and cannot be used without authorisation. All rights reserved. The photos and diagrams contained in this brochure are only provided for consultation and information purposes.