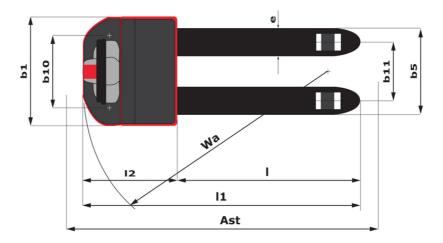

| EP 18     | Ciedleu UII May 3, 2024 al 4.34.40 AM UTC |
|-----------|-------------------------------------------|
|           | Metric                                    |
|           | Manitou                                   |
|           | EP 18                                     |
|           | Electrical                                |
|           | Pedestrian                                |
| 0         | 1800 kg                                   |
| Q         | 5                                         |
| C         | 600 mm                                    |
| х         | 953 mm                                    |
| у         | 1372 mm                                   |
|           |                                           |
|           | 480 kg                                    |
|           | 1002 kg / 1278 kg                         |
|           | 336 kg / 144 kg                           |
|           |                                           |
|           | Bandage                                   |
|           | 230 x 75                                  |
|           | 2 x (82 x 100)                            |
|           | 2 x (100 x 40)                            |
|           | 1x + 2 / 2                                |
| b10       | 435 mm                                    |
| b11       | 366 mm                                    |
|           |                                           |
| h13       | 85 mm                                     |
| 11        | 1739 mm                                   |
| 12        | 589 mm                                    |
| b1        | 680 mm                                    |
| b1        | 680 mm                                    |
| s/e/l     | 45 mm x 175 mm x 1150 mm                  |
| b5        | 540 mm                                    |
| m2        | 35 mm                                     |
| Ast       | 1939 mm                                   |
| Wa        | 1544 mm                                   |
| h3        | 125 mm                                    |
| h14 / h14 | 1336 mm / 1336 mm                         |
| 1147 114  |                                           |
|           | 5.80 km/h / 6 km/h                        |
|           | 0.03 m/s / 0.03 m/s                       |
|           | 0.04 m/s / 0.02 m/s                       |
|           | 10 % / 25 %                               |
|           | Electro magnetic                          |
|           | Handle Release                            |
|           | Hundle Refease                            |
|           | 1.20 kW                                   |
|           | 1 kW                                      |
|           | Traction                                  |
|           |                                           |
|           | 24 V / 180 Ah                             |
|           | 180 kg                                    |
|           | 10                                        |
|           | AC                                        |
|           | < 70 dB                                   |

## EP 18 - Dimensional drawing

Head Office B.P. 249 - 430 rue de l'Aubinière 44150 Ancenis Cedex - France Tel: +33 (0)2 40 09 10 11 - Fax: +33 (0)2 40 09 10 97 www.manitou.com

This publication provides a description of the configuration versions and options for Manitou products, which may differ for equipment. The equipment presented in this brochure may be part of a series, as an option, or it may not be available, depending on the versions. Manitou reserves the right, at any time and without notice, to amend the specifications described and represented. The specifications provided do not bind the manufacturer. For more details, please contact your Manitou agent. This is not a contractually binding document. The presentation of the products is not contractually binding. List of specifications non-exhaustive. The logos as well as the visual identity of the company are owned by Manitou and cannot be used without authorisation. All rights reserved. The photos and diagrams contained in this brochure are only provided for consultation and information purposes.