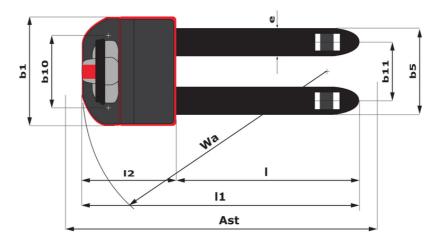

| EP 14      | B Created on 28 April 2024 at 5:39:32 AM UTC |
|------------|----------------------------------------------|
|            | Metric                                       |
|            | Manitou                                      |
|            | EP 18                                        |
|            | Electrical                                   |
|            | Pedestrian                                   |
| Q          | 1800 kg                                      |
| С          | 600 mm                                       |
| x          | 953 mm                                       |
| у          | 1372 mm                                      |
|            |                                              |
|            | 480 kg                                       |
|            | 1002 kg / 1278 kg                            |
|            | 336 kg / 144 kg                              |
|            |                                              |
|            | Bandage                                      |
|            | 230 x 75                                     |
|            | 2 x (82 x 100)                               |
|            | 2 x (100 x 40)                               |
| L10        | 1x + 2 / 2                                   |
| b10<br>b11 | 435 mm<br>366 mm                             |
| DII        | 366 MM                                       |
| h13        | 85 mm                                        |
| 11         | 1739 mm                                      |
| 12         | 589 mm                                       |
| b1         | 680 mm                                       |
| b1         | 680 mm                                       |
| s/e/l      | 45 mm x 175 mm x 1150 mm                     |
| b5         | 540 mm                                       |
| m2         | 35 mm                                        |
| Ast        | 1939 mm                                      |
| Wa         | 1544 mm                                      |
| h3         | 125 mm                                       |
| h14 / h14  | 1336 mm / 1336 mm                            |
|            |                                              |
|            | 5.80 km/h / 6 km/h                           |
|            | 0.03 m/s / 0.03 m/s                          |
|            | 0.04 m/s / 0.02 m/s                          |
|            | 10 % / 25 %                                  |
|            | Electro magnetic                             |
|            | Handle Release                               |
|            | 4.00.111                                     |
|            | 1.20 kW<br>1 kW                              |
|            |                                              |
|            | Traction<br>24 V / 180 Ah                    |
|            | 24 V / 180 An<br>180 kg                      |
|            | 100 Kg                                       |
|            | AC                                           |
|            | < 70 dB                                      |
|            | - 70 00                                      |

## EP 18 - Dimensional drawing

44150 Ancenis Cedex - France Tel: +33 (0)2 40 09 10 11 - Fax: +33 (0)2 40 09 10 97 www.manitou.com

This publication provides a description of the configuration versions and options for Manitou products, which may differ for equipment. The equipment presented in this brochure may be part of a series, as an option, or it may not be available, depending on the versions. Manitou reserves the right, at any time and without notice, to amend the specifications described and represented. The specifications provided do not bind the manufacturer. For more details, please contact your Manitou agent. This is not a contractually binding document. The presentation of the products is not contractually binding. List of specifications non-exhaustive. The logos as well as the visual identity of the company are owned by Manitou and cannot be used without authorisation. All rights reserved. The photos and diagrams contained in this brochure are only provided for consultation and information purposes.