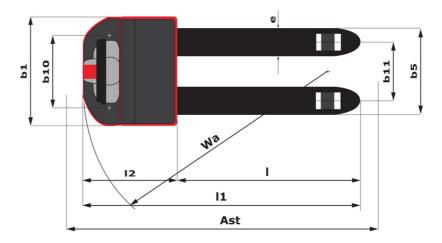

Technical sheet :

|        | Technical characteristics                                       |
|--------|-----------------------------------------------------------------|
| 1.1    | Manufacturer                                                    |
| .2     | Model Name                                                      |
| 1.3    | Power source                                                    |
| .4     | Operator type                                                   |
| .5     | Max. capacity                                                   |
| .6     | Load center of gravity                                          |
| .8     | Load distance, centre of drive axle to fork                     |
| .9     | Wheelbase                                                       |
|        | Weight                                                          |
| 2.1    | Service weight                                                  |
| 2      | Weight on front axle (laden) / rear axle (laden)                |
| 3      | Weight on front axle (Unladen) / rear axle (Unladen)            |
|        | Wheels                                                          |
| 1      | Tires type                                                      |
| 2      | Dimensions of front wheels                                      |
| 3      | Dimensions of rear wheels                                       |
| 4      | Additional wheels (dimensions)                                  |
| 2      | Number of drive wheels / front wheels / rear wheels             |
| 6      | Front wheel gauge                                               |
| .7     | Rear wheel gauge                                                |
| 5.7    | Dimensions                                                      |
| 5      | Fork height in low position                                     |
| 19     | Overall length                                                  |
| 20     | Length to face of forks                                         |
| 21     | Overall width - Single wheels                                   |
| 21     | Overall width                                                   |
| 2      | Forks section / width / length                                  |
| 5      | Fork spread                                                     |
| 2      | Ground clearance at centre of wheelbase                         |
| 1      | Aisle width for 800 x 1200 pallet lengthways                    |
| 5      | Tuming radius                                                   |
|        | -                                                               |
| 1<br>) | Mast lift<br>Height tiller up max * / max                       |
|        | Height tiller up max.* / max.<br>Performances                   |
|        |                                                                 |
| 2      | Travel speed (laden / unladen)                                  |
|        | Lifting speed (laden / unladen)                                 |
| 3<br>7 | Lowering speed (laden / unladen)                                |
|        | Gradeability (laden / unladen)                                  |
| )      | Service brake                                                   |
|        | Parking brake                                                   |
|        | Engine                                                          |
|        | Drive motor rating S2 60 min                                    |
|        | Lift motor rating at S3 15%                                     |
| .3     | Battery according to DIN 43531/35/36 A, B, C                    |
| 4      | Battery voltage / capacity                                      |
| .5     | Battery weight (+/- 5%)                                         |
|        | Miscellaneous                                                   |
| 1      | Type of drive control                                           |
| 1      | Measured/guaranteed mean noise level at the ear of the operator |
|        |                                                                 |

| EP 1      | B Created on May 2, 2024 at 1:02:53 AM UTC |
|-----------|--------------------------------------------|
|           | Metric                                     |
|           | Manitou                                    |
|           | EP 18                                      |
|           | Electrical                                 |
|           | Pedestrian                                 |
| Q         | 1800 kg                                    |
| С         | 600 mm                                     |
| х         | 953 mm                                     |
| у         | 1372 mm                                    |
|           |                                            |
|           | 480 kg                                     |
|           | 1002 kg / 1278 kg                          |
|           | 336 kg / 144 kg                            |
|           |                                            |
|           | Bandage                                    |
|           | 230 x 75                                   |
|           | 2 x (82 x 100)                             |
|           | 2 x (100 x 40)                             |
| 140       | 1x + 2 / 2                                 |
| b10       | 435 mm                                     |
| b11       | 366 mm                                     |
| h13       | 85 mm                                      |
| 11        | 1739 mm                                    |
| 12        | 589 mm                                     |
| b1        | 680 mm                                     |
| b1        | 680 mm                                     |
| s/e/l     | 45 mm x 175 mm x 1150 mm                   |
| b5        | 540 mm                                     |
| m2        | 35 mm                                      |
| Ast       | 1939 mm                                    |
| Wa        | 1544 mm                                    |
| h3        | 125 mm                                     |
| h14 / h14 | 1336 mm / 1336 mm                          |
|           |                                            |
|           | 5.80 km/h / 6 km/h                         |
|           | 0.03 m/s / 0.03 m/s                        |
|           | 0.04 m/s / 0.02 m/s                        |
|           | 10 % / 25 %                                |
|           | Electro magnetic                           |
|           | Handle Release                             |
|           |                                            |
|           | 1.20 kW                                    |
|           | 1 kW                                       |
|           | Traction                                   |
|           | 24 V / 180 Ah                              |
|           | 180 kg                                     |
|           | 10                                         |
|           | AC                                         |
|           | < 70 dB                                    |

## EP 18 - Dimensional drawing

B.P. 249 - 430 rue de l'Aubinière 44150 Ancenis Cedex - France Tel: +33 (0)2 40 09 10 11 - Fax: +33 (0)2 40 09 10 97 www.manitou.com

This publication provides a description of the configuration versions and options for Manitou products, which may differ for equipment. The equipment presented in this brochure may be part of a series, as an option, or it may not be available, depending on the versions. Manitou reserves the right, at any time and without notice, to amend the specifications described and represented. The specifications provided do not bind the manufacturer. For more details, please contact your Manitou agent. This is not a contractually binding document. The presentation of the products is not contractually binding. List of specifications non-exhaustive. The logos as well as the visual identity of the company are owned by Manitou and cannot be used without authorisation. All rights reserved. The photos and diagrams contained in this brochure are only provided for consultation and information purposes.