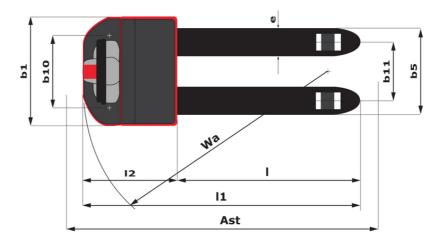

Technical sheet :

|       | Technical characteristics                                       |    |
|-------|-----------------------------------------------------------------|----|
| 1.1   | Manufacturer                                                    |    |
| 1.2   | Model Name                                                      |    |
| 1.3   | Power source                                                    |    |
| 1.4   | Operator type                                                   |    |
| 1.5   | Max. capacity                                                   |    |
| 1.6   | Load center of gravity                                          |    |
| 1.8   | Load distance, centre of drive axle to fork                     |    |
| 1.9   | Wheelbase                                                       |    |
|       | Weight                                                          |    |
| 2.1   | Service weight                                                  |    |
| 2.2   | Weight on front axle (laden) / rear axle (laden)                |    |
| 2.3   | Weight on front axle (Unladen) / rear axle (Unladen)            |    |
|       | Wheels                                                          |    |
| 3.1   | Tires type                                                      |    |
| 3.2   | Dimensions of front wheels                                      |    |
| 3.3   | Dimensions of rear wheels                                       |    |
| 3.4   | Additional wheels (dimensions)                                  |    |
| 3.5.2 | Number of drive wheels / front wheels / rear wheels             |    |
| 3.6   | Front wheel gauge                                               |    |
| 3.7   | Rear wheel gauge                                                |    |
|       | Dimensions                                                      |    |
| 4.15  | Fork height in low position                                     |    |
| 4.19  | Overall length                                                  |    |
| 4.20  | Length to face of forks                                         |    |
| 4.21  | Overall width - Single wheels                                   |    |
| 4.21  | Overall width                                                   |    |
| 4.22  | Forks section / width / length                                  | s  |
| 4.25  | Fork spread                                                     |    |
| 4.32  | Ground clearance at centre of wheelbase                         |    |
| 4.34  | Aisle width for 800 x 1200 pallet lengthways                    |    |
| 4.35  | Tuming radius                                                   |    |
| 4.4   | Mast lift                                                       |    |
| 4.9   | Height tiller up max.* / max.                                   | h1 |
| 4.7   | Performances                                                    |    |
| 5.1   | Travel speed (laden / unladen)                                  |    |
| 5.2   | Lifting speed (laden / unladen)                                 |    |
| 5.3   | Lowering speed (laden / unladen)                                |    |
| 5.7   | Gradeability (laden / unladen)                                  |    |
| 5.10  | Service brake                                                   |    |
| 5.11  | Parking brake                                                   |    |
| 3.11  |                                                                 |    |
| 6.1   | Engine                                                          |    |
| 6.1   | Drive motor rating S2 60 min                                    |    |
| 6.2   | Lift motor rating at S3 15%                                     |    |
| 6.3   | Battery according to DIN 43531/35/36 A, B, C                    |    |
| 6.4   | Battery voltage / capacity                                      |    |
| 6.5   | Battery weight (+/- 5%)                                         |    |
|       | Miscellaneous                                                   |    |
| 8.1   | Type of drive control                                           |    |
| 8.4   | Measured/guaranteed mean noise level at the ear of the operator |    |

| EP 18     | Created on April 28, 2024 at 11:05:18 AM UTC |
|-----------|----------------------------------------------|
|           | Metric                                       |
|           | Manitou                                      |
|           | EP 18                                        |
|           | Electrical                                   |
|           | Pedestrian                                   |
| Q         | 1800 kg                                      |
| c         | 600 mm                                       |
| X         | 953 mm                                       |
| у         | 1372 mm                                      |
| ,         |                                              |
|           | 480 kg                                       |
|           | 1002 kg / 1278 kg                            |
|           | 336 kg / 144 kg                              |
|           |                                              |
|           | Bandage                                      |
|           | 230 x 75                                     |
|           | 2 x (82 x 100)                               |
|           | 2 x (100 x 40)                               |
|           | 1x + 2 / 2                                   |
| b10       | 435 mm                                       |
| b11       | 366 mm                                       |
|           |                                              |
| h13       | 85 mm                                        |
| 1         | 1739 mm                                      |
| 12        | 589 mm                                       |
| b1        | 680 mm                                       |
| b1        | 680 mm                                       |
| s / e / l | 45 mm x 175 mm x 1150 mm                     |
| b5        | 540 mm                                       |
| m2        | 35 mm                                        |
| Ast       | 1939 mm                                      |
| Wa        | 1544 mm                                      |
| h3        | 125 mm                                       |
| h14 / h14 | 1336 mm / 1336 mm                            |
|           |                                              |
|           | 5.80 km/h / 6 km/h                           |
|           | 0.03 m/s / 0.03 m/s                          |
|           | 0.04 m/s / 0.02 m/s                          |
|           | 10 % / 25 %                                  |
|           | Electro magnetic                             |
|           | Handle Release                               |
|           | 1.20 kW                                      |
|           | 1.20 KW                                      |
|           | Traction                                     |
|           | 24 V / 180 Ah                                |
|           | 180 kg                                       |
|           |                                              |
|           | AC                                           |
|           | < 70 dB                                      |
|           | . / 0 05                                     |

## EP 18 - Dimensional drawing

Head Office B.P. 249 - 430 rue de l'Aubinière 44150 Ancenis Cedex - France Tel: +33 (0)2 40 09 10 11 - Fax: +33 (0)2 40 09 10 97 www.manitou.com

This publication provides a description of the configuration versions and options for Manitou products, which may differ for equipment. The equipment presented in this brochure may be part of a series, as an option, or it may not be available, depending on the versions. Manitou reserves the right, at any time and without notice, to amend the specifications described and represented. The specifications provided do not bind the manufacturer. For more details, please contact your Manitou agent. This is not a contractually binding document. The presentation of the products is not contractually binding. List of specifications non-exhaustive. The logos as well as the visual identity of the company are owned by Manitou and cannot be used without authorisation. All rights reserved. The photos and diagrams contained in this brochure are only provided for consultation and information purposes.