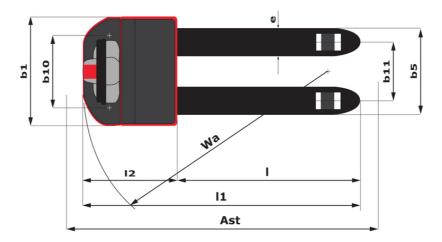

| EP 18 Created on 6 May 2024 at 5:33:08 AM UTC |                          |  |
|-----------------------------------------------|--------------------------|--|
| Metric                                        |                          |  |
|                                               | Manitou                  |  |
|                                               | EP 18                    |  |
|                                               | Electrical               |  |
|                                               | Pedestrian               |  |
| Q                                             | 1800 kg                  |  |
| С                                             | 600 mm                   |  |
| х                                             | 953 mm                   |  |
| у                                             | 1372 mm                  |  |
|                                               |                          |  |
|                                               | 480 kg                   |  |
|                                               | 1002 kg / 1278 kg        |  |
|                                               | 336 kg / 144 kg          |  |
|                                               | Bandage                  |  |
|                                               | 230 x 75                 |  |
|                                               | 2 x (82 x 100)           |  |
|                                               | 2 x (100 x 40)           |  |
|                                               | 1x + 2 / 2               |  |
| b10                                           | 435 mm                   |  |
| b11                                           | 366 mm                   |  |
|                                               |                          |  |
| h13                                           | 85 mm                    |  |
| 11                                            | 1739 mm                  |  |
| 12                                            | 589 mm                   |  |
| b1                                            | 680 mm                   |  |
| b1                                            | 680 mm                   |  |
| s/e/l                                         | 45 mm x 175 mm x 1150 mm |  |
| b5                                            | 540 mm                   |  |
| m2                                            | 35 mm                    |  |
| Ast                                           | 1939 mm                  |  |
| Wa<br>h3                                      | 1544 mm<br>125 mm        |  |
| h14 / h14                                     | 1336 mm / 1336 mm        |  |
| 1114 / 1114                                   | 1330 mm / 1330 mm        |  |
|                                               | 5.80 km/h / 6 km/h       |  |
|                                               | 0.03 m/s / 0.03 m/s      |  |
|                                               | 0.04 m/s / 0.02 m/s      |  |
|                                               | 10 % / 25 %              |  |
|                                               | Electro magnetic         |  |
|                                               | Handle Release           |  |
|                                               |                          |  |
|                                               | 1.20 kW                  |  |
|                                               | 1 kW                     |  |
|                                               | Traction                 |  |
|                                               | 24 V / 180 Ah            |  |
|                                               | 180 kg                   |  |
|                                               |                          |  |
|                                               | AC                       |  |
|                                               | < 70 dB                  |  |

## EP 18 - Dimensional drawing

Head Office B.P. 249 - 430 rue de l'Aubinière 44150 Ancenis Cedex - France Tel: +33 (0)2 40 09 10 11 - Fax: +33 (0)2 40 09 10 97 www.manitou.com

This publication provides a description of the configuration versions and options for Manitou products, which may differ for equipment. The equipment presented in this brochure may be part of a series, as an option, or it may not be available, depending on the versions. Manitou reserves the right, at any time and without notice, to amend the specifications described and represented. The specifications provided do not bind the manufacturer. For more details, please contact your Manitou agent. This is not a contractually binding document. The presentation of the products is not contractually binding. List of specifications non-exhaustive. The logos as well as the visual identity of the company are owned by Manitou and cannot be used without authorisation. All rights reserved. The photos and diagrams contained in this brochure are only provided for consultation and information purposes.