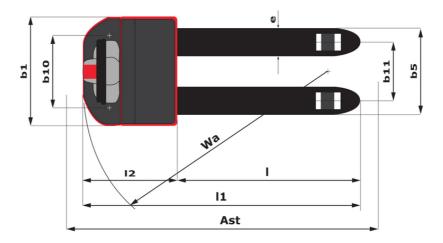

Technical sheet :

|       | Technical characteristics                                       |       |
|-------|-----------------------------------------------------------------|-------|
| 1.1   | Manufacturer                                                    |       |
| 1.2   | Model Name                                                      |       |
| 1.3   | Power source                                                    |       |
| 1.4   | Operator type                                                   |       |
| 1.5   | Max. capacity                                                   | Q     |
| 1.6   | Load center of gravity                                          | С     |
| 1.8   | Load distance, centre of drive axle to fork                     | х     |
| 1.9   | Wheelbase                                                       | у     |
|       | Weight                                                          |       |
| 2.1   | Service weight                                                  |       |
| 2.2   | Weight on front axle (laden) / rear axle (laden)                |       |
| 2.3   | Weight on front axle (Unladen) / rear axle (Unladen)            |       |
|       | Wheels                                                          |       |
| 3.1   | Tires type                                                      |       |
| 3.2   | Dimensions of front wheels                                      |       |
| 3.3   | Dimensions of rear wheels                                       |       |
| 3.4   | Additional wheels (dimensions)                                  |       |
| 3.5.2 | Number of drive wheels / front wheels / rear wheels             |       |
| 3.6   |                                                                 | b1    |
|       | Front wheel gauge                                               |       |
| 3.7   | Rear wheel gauge                                                | b1    |
| 4.15  | Dimensions                                                      | L 1   |
| 4.15  | Fork height in low position                                     | h1    |
| 4.19  | Overall length                                                  | 11    |
| 4.20  | Length to face of forks                                         | 12    |
| 4.21  | Overall width - Single wheels                                   | p.    |
| 4.21  | Overall width                                                   | b'    |
| 4.22  | Forks section / width / length                                  | s / e |
| 4.25  | Fork spread                                                     | b     |
| 4.32  | Ground clearance at centre of wheelbase                         | m     |
| 4.34  | Aisle width for 800 x 1200 pallet lengthways                    | As    |
| 4.35  | Tuming radius                                                   | W     |
| 4.4   | Mast lift                                                       | h:    |
| 4.9   | Height tiller up max.* / max.                                   | h14 / |
|       | Performances                                                    |       |
| 5.1   | Travel speed (laden / unladen)                                  |       |
| 5.2   | Lifting speed (laden / unladen)                                 |       |
| 5.3   | Lowering speed (laden / unladen)                                |       |
| 5.7   | Gradeability (laden / unladen)                                  |       |
| 5.10  | Service brake                                                   |       |
| 5.11  | Parking brake                                                   |       |
|       | Engine                                                          |       |
| 6.1   | Drive motor rating S2 60 min                                    |       |
| 6.2   | Lift motor rating at S3 15%                                     |       |
| 6.3   | Battery according to DIN 43531/35/36 A, B, C                    |       |
| 6.4   | Battery voltage / capacity                                      |       |
| 6.5   | Battery weight (+/- 5%)                                         |       |
|       | Miscellaneous                                                   |       |
| 8.1   | Type of drive control                                           |       |
| 8.4   | Measured/guaranteed mean noise level at the ear of the operator |       |

| EP 1        | B Created on May 5, 2024 at 2:09:11 AM UTC |
|-------------|--------------------------------------------|
|             | Metric                                     |
|             | Manitou                                    |
|             | EP 18                                      |
|             | Electrical                                 |
|             | Pedestrian                                 |
| Q           | 1800 kg                                    |
| С           | 600 mm                                     |
| х           | 953 mm                                     |
| у           | 1372 mm                                    |
|             | 400 h -                                    |
|             | 480 kg                                     |
|             | 1002 kg / 1278 kg<br>336 kg / 144 kg       |
|             | 530 kg / 144 kg                            |
|             | Bandage                                    |
|             | 230 x 75                                   |
|             | 2 x (82 x 100)                             |
|             | 2 x (100 x 40)                             |
|             | 1x + 2 / 2                                 |
| b10         | 435 mm                                     |
| b11         | 366 mm                                     |
|             |                                            |
| h13         | 85 mm                                      |
| 11          | 1739 mm                                    |
| 12          | 589 mm                                     |
| b1          | 680 mm                                     |
| b1          | 680 mm                                     |
| s/e/l<br>b5 | 45 mm x 175 mm x 1150 mm<br>540 mm         |
| m2          | 340 mm                                     |
| Ast         | 1939 mm                                    |
| Wa          | 1544 mm                                    |
| h3          | 125 mm                                     |
| h14 / h14   | 1336 mm / 1336 mm                          |
|             |                                            |
|             | 5.80 km/h / 6 km/h                         |
|             | 0.03 m/s / 0.03 m/s                        |
|             | 0.04 m/s / 0.02 m/s                        |
|             | 10 % / 25 %                                |
|             | Electro magnetic                           |
|             | Handle Release                             |
|             | 1.20 kW                                    |
|             | 1.20 KW                                    |
|             | Traction                                   |
|             | 24 V / 180 Ah                              |
|             | 180 kg                                     |
|             |                                            |
|             | AC                                         |
|             | < 70 dB                                    |
|             |                                            |

## EP 18 - Dimensional drawing

Head Office B.P. 249 - 430 rue de l'Aubinière 44150 Ancenis Cedex - France Tel: +33 (0)2 40 09 10 11 - Fax: +33 (0)2 40 09 10 97 www.manitou.com

This publication provides a description of the configuration versions and options for Manitou products, which may differ for equipment. The equipment presented in this brochure may be part of a series, as an option, or it may not be available, depending on the versions. Manitou reserves the right, at any time and without notice, to amend the specifications described and represented. The specifications provided do not bind the manufacturer. For more details, please contact your Manitou agent. This is not a contractually binding document. The presentation of the products is not contractually binding. List of specifications non-exhaustive. The logos as well as the visual identity of the company are owned by Manitou and cannot be used without authorisation. All rights reserved. The photos and diagrams contained in this brochure are only provided for consultation and information purposes.