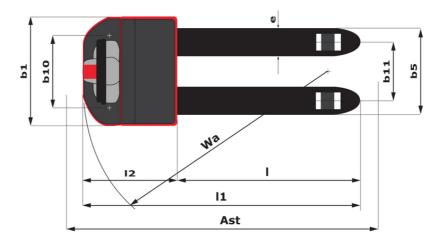

| EP 18           | B Created on May 20, 2024 at 1:08:23 AM UTC |
|-----------------|---------------------------------------------|
|                 | Metric                                      |
|                 | Manitou                                     |
|                 | EP 18                                       |
|                 | Electrical                                  |
|                 | Pedestrian                                  |
| Q               | 1800 kg                                     |
| С               | 600 mm                                      |
| x               | 953 mm                                      |
| у               | 1372 mm                                     |
|                 |                                             |
|                 | 480 kg                                      |
|                 | 1002 kg / 1278 kg                           |
|                 | 336 kg / 144 kg                             |
|                 |                                             |
|                 | Bandage                                     |
|                 | 230 x 75                                    |
|                 | 2 x (82 x 100)                              |
|                 | 2 x (100 x 40)                              |
|                 | 1x + 2 / 2                                  |
| b10             | 435 mm                                      |
| b11             | 366 mm                                      |
|                 |                                             |
| h13             | 85 mm                                       |
| 11              | 1739 mm                                     |
| 12              | 589 mm                                      |
| b1              | 680 mm                                      |
| b1              | 680 mm                                      |
| s / e / l       | 45 mm x 175 mm x 1150 mm                    |
| b5              | 540 mm                                      |
| m2              | 35 mm                                       |
| Ast             | 1939 mm                                     |
| Wa              | 1544 mm                                     |
| h3<br>h14 / h14 | 125 mm<br>1336 mm / 1336 mm                 |
| 114/1114        | 1330 mm / 1330 mm                           |
|                 | 5.80 km/h / 6 km/h                          |
|                 | 0.03 m/s / 0.03 m/s                         |
|                 | 0.04 m/s / 0.02 m/s                         |
|                 | 10 % / 25 %                                 |
|                 | Electro magnetic                            |
|                 | Handle Release                              |
|                 |                                             |
|                 | 1.20 kW                                     |
|                 | 1 kW                                        |
|                 | Traction                                    |
|                 | 24 V / 180 Ah                               |
|                 | 180 kg                                      |
|                 |                                             |
|                 | AC                                          |
|                 | < 70 dB                                     |
|                 |                                             |

## EP 18 - Dimensional drawing

Head Office B.P. 249 - 430 rue de l'Aubinière 44150 Ancenis Cedex - France Tel: +33 (0)2 40 09 10 11 - Fax: +33 (0)2 40 09 10 97 www.manitou.com

This publication provides a description of the configuration versions and options for Manitou products, which may differ for equipment. The equipment presented in this brochure may be part of a series, as an option, or it may not be available, depending on the versions. Manitou reserves the right, at any time and without notice, to amend the specifications described and represented. The specifications provided do not bind the manufacturer. For more details, please contact your Manitou agent. This is not a contractually binding document. The presentation of the products is not contractually binding. List of specifications non-exhaustive. The logos as well as the visual identity of the company are owned by Manitou and cannot be used without authorisation. All rights reserved. The photos and diagrams contained in this brochure are only provided for consultation and information purposes.