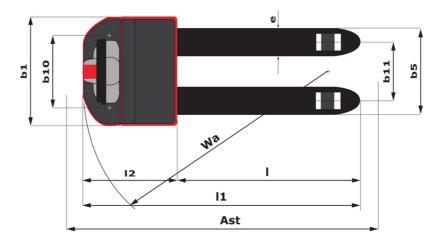

| EP 18       | Created on May 2, 2024 at 10:27:32 PM UTC |
|-------------|-------------------------------------------|
|             | Metric                                    |
|             | Manitou                                   |
|             | EP 18                                     |
|             | Electrical                                |
|             | Pedestrian                                |
| Q           | 1800 kg                                   |
| С           | 600 mm                                    |
| x           | 953 mm                                    |
| у           | 1372 mm                                   |
|             |                                           |
|             | 480 kg                                    |
|             | 1002 kg / 1278 kg                         |
|             | 336 kg / 144 kg                           |
|             | Bandage                                   |
|             | 230 x 75                                  |
|             | 2 x (82 x 100)                            |
|             | 2 x (02 x 100)<br>2 x (100 x 40)          |
|             | 1x + 2/2                                  |
| b10         | 435 mm                                    |
| b11         | 366 mm                                    |
|             |                                           |
| h13         | 85 mm                                     |
| 11          | 1739 mm                                   |
| 12          | 589 mm                                    |
| b1          | 680 mm                                    |
| b1          | 680 mm                                    |
| s / e / l   | 45 mm x 175 mm x 1150 mm                  |
| b5          | 540 mm                                    |
| m2          | 35 mm                                     |
| Ast         | 1939 mm                                   |
| Wa<br>h3    | 1544 mm<br>125 mm                         |
| h14 / h14   | 1336 mm / 1336 mm                         |
| 1114 / 1114 | 1330 1111 / 1330 1111                     |
|             | 5.80 km/h / 6 km/h                        |
|             | 0.03 m/s / 0.03 m/s                       |
|             | 0.04 m/s / 0.02 m/s                       |
|             | 10 % / 25 %                               |
|             | Electro magnetic                          |
|             | Handle Release                            |
|             |                                           |
|             | 1.20 kW                                   |
|             | 1 kW                                      |
|             | Traction                                  |
|             | 24 V / 180 Ah                             |
|             | 180 kg                                    |
|             | 40                                        |
|             | AC<br>< 70 dB                             |
|             | < \N 0R                                   |

## EP 18 - Dimensional drawing

B.P. 249 - 430 rue de l'Aubinière 44150 Ancenis Cedex - France Tel: +33 (0)2 40 09 10 11 - Fax: +33 (0)2 40 09 10 97 www.manitou.com

This publication provides a description of the configuration versions and options for Manitou products, which may differ for equipment. The equipment presented in this brochure may be part of a series, as an option, or it may not be available, depending on the versions. Manitou reserves the right, at any time and without notice, to amend the specifications described and represented. The specifications provided do not bind the manufacturer. For more details, please contact your Manitou agent. This is not a contractually binding document. The presentation of the products is not contractually binding. List of specifications non-exhaustive. The logos as well as the visual identity of the company are owned by Manitou and cannot be used without authorisation. All rights reserved. The photos and diagrams contained in this brochure are only provided for consultation and information purposes.