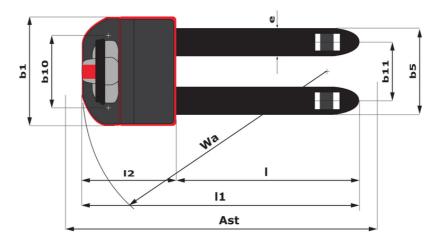

|           | B Cleated 011 3 May 2024 at 2.03.04 AWI 010 |
|-----------|---------------------------------------------|
|           | Metric                                      |
|           | Manitou                                     |
|           | EP 18                                       |
|           | Electrical                                  |
|           | Pedestrian                                  |
| Q         | 1800 kg                                     |
| c         | 600 mm                                      |
| x         | 953 mm                                      |
| у         | 1372 mm                                     |
| ,         |                                             |
|           | 480 kg                                      |
|           | 1002 kg / 1278 kg                           |
|           | 336 kg / 144 kg                             |
|           |                                             |
|           | Bandage                                     |
|           | 230 x 75                                    |
|           | 2 x (82 x 100)                              |
|           | 2 x (100 x 40)                              |
|           | 1x + 2 / 2                                  |
| b10       | 435 mm                                      |
| b11       | 366 mm                                      |
|           |                                             |
| h13       | 85 mm                                       |
| 11        | 1739 mm                                     |
| 12        | 589 mm                                      |
| b1        | 680 mm                                      |
| b1        | 680 mm                                      |
| s / e / l | 45 mm x 175 mm x 1150 mm                    |
| b5        | 540 mm                                      |
| m2        | 35 mm                                       |
| Ast       | 1939 mm                                     |
| Wa        | 1544 mm                                     |
| h3        | 125 mm                                      |
| h14 / h14 | 1336 mm / 1336 mm                           |
|           |                                             |
|           | 5.80 km/h / 6 km/h                          |
|           | 0.03 m/s / 0.03 m/s                         |
|           | 0.04 m/s / 0.02 m/s                         |
|           | 10 % / 25 %                                 |
|           | Electro magnetic                            |
|           | Handle Release                              |
|           |                                             |
|           | 1.20 kW                                     |
|           | 1 kW                                        |
|           | Traction                                    |
|           | 24 V / 180 Ah                               |
|           | 180 kg                                      |
|           |                                             |
|           | AC                                          |
|           | < 70 dB                                     |

## EP 18 - Dimensional drawing

Head Office B.P. 249 - 430 rue de l'Aubinière 44150 Ancenis Cedex - France Tel: +33 (0)2 40 09 10 11 - Fax: +33 (0)2 40 09 10 97 www.manitou.com

This publication provides a description of the configuration versions and options for Manitou products, which may differ for equipment. The equipment presented in this brochure may be part of a series, as an option, or it may not be available, depending on the versions. Manitou reserves the right, at any time and without notice, to amend the specifications described and represented. The specifications provided do not bind the manufacturer. For more details, please contact your Manitou agent. This is not a contractually binding document. The presentation of the products is not contractually binding. List of specifications non-exhaustive. The logos as well as the visual identity of the company are owned by Manitou and cannot be used without authorisation. All rights reserved. The photos and diagrams contained in this brochure are only provided for consultation and information purposes.