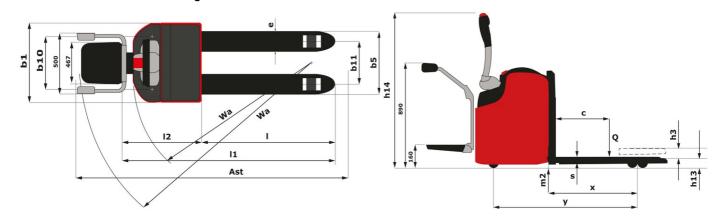

|           | < 65 dB                  |

## EP 20 - Dimensional drawing







## **Head Office**

B.P. 249 - 430 rue de l'Aubinière 44150 Ancenis Cedex - France Tel: +33 (0)2 40 09 10 11 - Fax: +33 (0)2 40 09 10 97 www.manitou.com



This publication provides a description of the configuration versions and options for Manitou products, which may differ for equipment. The equipment presented in this brochure may be part of a series, as an option, or it may not be available, depending on the versions. Manitou reserves the right, at any time and without notice, to amend the specifications described and represented. The specifications provided do not bind the manufacturer. For more details, please contact your Manitou agent. This is not a contractually binding document. The presentation of the products is not contractually binding. List of specifications non-exhau