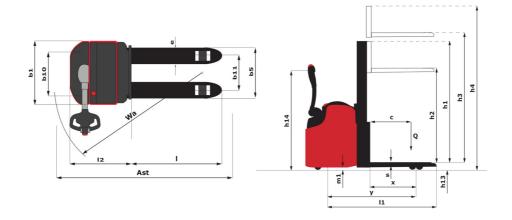

|                | 65 dB                                 |

## ES 412 ET - Dimensional drawing



## Characteristics of masts and residual capacities

| Central Cylinder Duplex (CCD)   | CCD 26 | CCD 29 | CCD 34 |      |
|---------------------------------|--------|--------|--------|------|
| h1 - Mast lowered height        | mm     | 1780   | 1930   | 2180 |
| h2 - Mast free lift             | mm     | 140    | 140    | 140  |
| h3 - Mast lifting height        | mm     | 2630   | 2930   | 3430 |
| h4 - Mast extended height       | mm     | 3065   | 3365   | 3865 |
| Residual capacity at max height | kg     | 1200   | 1200   | 1000 |

| Central Cylinder Simplex (CCS)  |    | CCS 15 | CCS 17 |
|---------------------------------|----|--------|--------|
| h1 - Mast lowered height        | mm | 1930   | 2180   |
| h2 - Mast free lift             | mm | 1500   | 1750   |
| h3 - Mast liftin