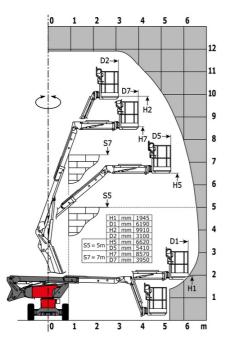

|                 |                                      |

\*Varies according to options and standards of the country to which the machine is delivered  $\star\star$  According to "REDUCE cycle"

h20

### MAN'GO 12 - Load chart

## Load Chart for MEWP Metric



MAN'GO 12 - Dimensional drawing



## Equipment

| Sta | anc | а | 70 |
|-----|-----|---|----|
|     |     |   |    |

| 3 Simultaneous movements                                                    |
|-----------------------------------------------------------------------------|
| Audible alarm and illuminated indicator lamp (leveling, overload, lowering) |
| Basket 1,500 mm                                                             |
| CAN bus technology                                                          |
| Dead man pedal                                                              |
| Differential locking                                                        |
| Easy Manager                                                                |
| Emergency stop button in platform and