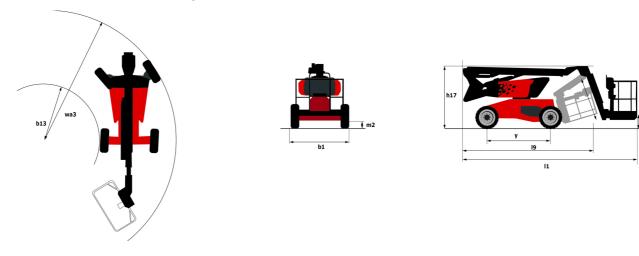

|                 |                                      |

\*Varies according to options and standards of the country to which the machine is delivered  $\star\star$  According to "REDUCE cycle"

h20

### MAN'GO 12 - Load chart

## Load Chart for MEWP Metric



MAN'GO 12 - Dimensional drawing



## Equipment

| Sta | anc | а | 70 |
|-----|-----|---|----|
|     |     |   |    |

| 3 Simultaneous movements                                                    |
|-----------------------------------------------------------------------------|
| Audible alarm and illuminated indicator lamp (leveling, overload, lowering) |
| Basket 1,500 mm                                                             |
| CAN bus technology                                                          |
| Dead man pedal                                                              |
| Differential locking                                                        |
| Easy Manager                                                                |
| Emergency stop button in platform and on frame