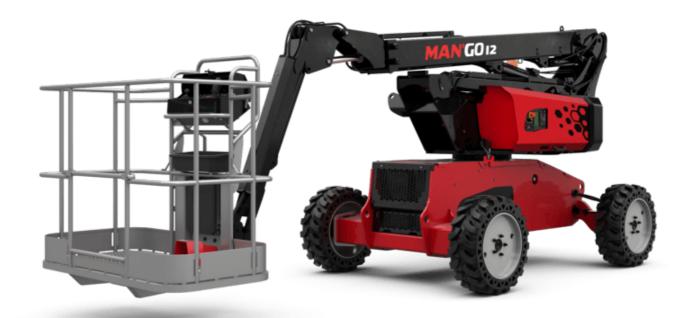

# **MAN'GO 12**

| MAN'GO 12 | Created on June 17, 2025 at 12:47 PM UTC |  |
|-----------|------------------------------------------|--|
| MAN UU IZ |                                          |  |

|                                                   | MAN'GO 12 Urea | ated on June 17, 2025 at 12:47 PM UTC |
|---------------------------------------------------|----------------|---------------------------------------|
| Capacities                                        |                | Metric                                |
| Working height                                    | h21            | 11.91 m                               |
| Platform height                                   | h7             | 9.90 m                                |
| Maximum outreach                                  |                | 6.19 m                                |
| Overhang                                          |                | 4.80 m                                |
| Pendular arm rotation (top / bottom)              |                | +64 ° / -70 °                         |
| Platform capacity                                 | Q              | 230 kg                                |
| Turret rotation                                   |                | 350 °                                 |
| Platform rotation (right / left)                  |                | 70 ° / 66 °                           |
| Number of people (indoor / outdoor)               |                | 2/2                                   |
| Weight and dimensions                             |                |                                       |
| Platform weight*                                  |                | 4150 kg                               |
| Platform dimensions (length x width)              | lp / ep        | 1.50 m x 0.98 m                       |
| Floor height (access)                             | h20            | 0.39 m                                |
| Overall length                                    | 11             | 5.50 m                                |
| Overall width                                     | b1             | 1.80 m                                |
| Overall height                                    | h17            | 2.02 m                                |
| Overall length (stowed)                           | 19             | 4.50 m                                |
| Overall height (stowed)                           | h18 ***        | 2.49 m                                |
| Jib length                                        | 113            | 1.46 m                                |
| Counterweight offset (turret at 90Ű)              | a7             | 0.19 m                                |
| Internal turning radius / External turning radius | Wa3            | 1.71 m/4.11 m                         |
| Ground clearance at centre of wheelbase           | m2             | 0.32 m                                |
| Wheelbase                                         |                | 2 m                                   |
| Performances                                      | у              | 2 M                                   |
|                                                   |                | 5.20 km/h                             |
| Drive speed - stowed                              |                |                                       |
| Drive speed - raised                              |                | 1 km/h<br>45 %                        |
| Gradeability                                      |                | 45 %<br>4 °                           |
| Permissible leveling                              |                | 4                                     |
| Wheels                                            |                |                                       |
| Tires type                                        |                | Solid Tires Cured-On                  |
| Standard tires                                    |                | 720 x 240 mm                          |
| Drive wheels (front / rear)                       |                | 2/2                                   |
| Steering wheels (front / rear)                    |                | 2 / 0                                 |
| Braking wheels (front / rear)                     |                | 2/2                                   |
| Engine/Battery                                    |                |                                       |
| Engine brand / model                              |                | Kubota - D1105-E4B                    |
| Engine norm                                       |                | Stage V                               |
| I.C. Engine power rating / Power                  |                | 24.80 Hp / 18.50 kW                   |
| Miscellaneous                                     |                |                                       |
| Hydraulic Pressure                                |                | 400 bar                               |
| Hydraulic tank capacity                           |                | 60 I                                  |
| Fuel tank                                         |                | 53 I                                  |
| Noise to environment (LwA)                        |                | < 100 dB                              |
| Vibration on hands/arms                           |                | < 0.76 m/s²                           |
| Daily consumption **                              |                | 4.41 l                                |