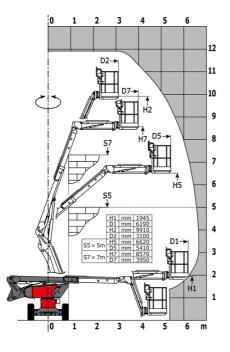

#### MAN'GO 12 - Load chart

### Load Chart for MEWP Metric

MAN'GO 12 - Dimensional drawing

# **MAN'GO 12**

| MAN'GO 12 | Created on June 17, 2025 at 12:47 PM UTC |  |
|-----------|------------------------------------------|--|
| MAN UU IZ |                                          |  |

|                                                   | MAN'GO 12 Urea | ated on June 17, 2025 at 12:47 PM UTC |
|---------------------------------------------------|----------------|---------------------------------------|
| Capacities                                        |                | Metric                                |
| Working height                                    | h21            | 11.91 m                               |
| Platform height                                   | h7             | 9.90 m                                |
| Maximum outreach                                  |                | 6.19 m                                |
| Overhang                                          |                | 4.80 m                                |
| Pendular arm rotation (top / bottom)              |                | +64 ° / -70 °                         |
| Platform capacity                                 | Q              | 230 kg                                |
| Turret rotation                                   |                | 350 °                                 |
| Platform rotation (right / left)                  |                | 70 ° / 66 °                           |
| Number of people (indoor / outdoor)               |                | 2/2                                   |
| Weight and dimensions                             |                |                                       |
| Platform weight*                                  |                | 4150 kg                               |
| Platform dimensions (length x width)              | lp / ep        | 1.50 m x 0.98 m                       |
| Floor height (access)                             | h20            | 0.39 m                                |
| Overall length                                    | 11             | 5.50 m                                |
| Overall width                                     | b1             | 1.80 m                                |
| Overall height                                    | h17            | 2.02 m                                |
| Overall length (stowed)                           | 19             | 4.50 m                                |
| Overall height (stowed)                           | h18 ***        | 2.49 m                                |
| Jib length                                        | 113            | 1.46 m                                |
| Counterweight offset (turret at 90Ű)              | a7             | 0.19 m                                |
| Internal turning radius / External turning radius | Wa3            | 1.71 m/4.11 m                         |
| Ground clearance at centre of wheelbase           | m2             | 0.32 m                                |
| Wheelbase                                         |                | 2 m                                   |
| Performances                                      | у              | 2 M                                   |
|                                                   |                | 5.20 km/h                             |
| Drive speed - stowed                              |                |                                       |
| Drive speed - raised                              |                | 1 km/h<br>45 %                        |
| Gradeability                                      |                | 45 %<br>4 °                           |
| Permissible leveling                              |                | 4                                     |
| Wheels                                            |                |                                       |
| Tires type                                        |                | Solid Tires Cured-On                  |
| Standard tires                                    |                | 720 x 240 mm                          |
| Drive wheels (front / rear)                       |                | 2/2                                   |
| Steering wheels (front / rear)                    |                | 2 / 0                                 |
| Braking wheels (front / rear)                     |                | 2/2                                   |
| Engine/Battery                                    |                |                                       |
| Engine brand / model                              |                | Kubota - D1105-E4B                    |
| Engine norm                                       |                | Stage V                               |
| I.C. Engine power rating / Power                  |                | 24.80 Hp / 18.50 kW                   |
| Miscellaneous                                     |                |                                       |
| Hydraulic Pressure                                |                | 400 bar                               |
| Hydraulic tank capacity                           |                | 60 I                                  |
| Fuel tank                                         |                | 53 I                                  |
| Noise to environment (LwA)                        |                | < 100 dB                              |
| Vibration on hands/arms                           |                | < 0.76 m/s²                           |
| Daily consumption **                              |                | 4.41 l                                |