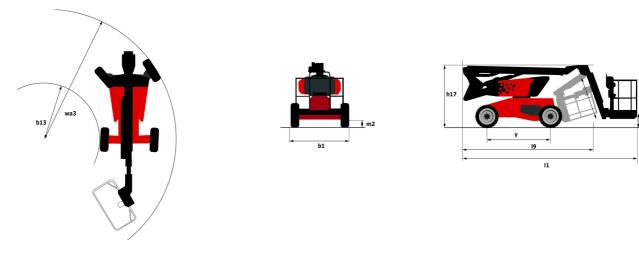

### Load Chart for MEWP Metric

MAN'GO 12 - Dimensional drawing

# **MAN'GO 12**

| MAN'GO 12 | Created on June 17, 2025 at 12:47 PM UTC |  |
|-----------|------------------------------------------|--|
| MAN UU IZ |                                          |  |

|                                                   | MAN'GO 12 Urea | ated on June 17, 2025 at 12:47 PM UTC |
|---------------------------------------------------|----------------|---------------------------------------|
| Capacities                                        |                | Metric                                |
| Working height                                    | h21            | 11.91 m                               |
| Platform height                                   | h7             | 9.90 m                                |
| Maximum outreach                                  |                | 6.19 m                                |
| Overhang                                          |                | 4.80 m                                |
| Pendular arm rotation (top / bottom)              |                | +64 ° / -70 °                         |
| Platform capacity                                 | Q              | 230 kg                                |
| Turret rotation                                   |                | 350 °                                 |
| Platform rotation (right / left)                  |                | 70 ° / 66 °                           |
| Number of people (indoor / outdoor)               |                | 2/2                                   |
| Weight and dimensions                             |                |                                       |
| Platform weight*                                  |                | 4150 kg                               |
| Platform dimensions (length x width)              | lp / ep        | 1.50 m x 0.98 m                       |
| Floor height (access)                             | h20            | 0.39 m                                |
| Overall length                                    | 11             | 5.50 m                                |
| Overall width                                     | b1             | 1.80 m                                |
| Overall height                                    | h17            | 2.02 m                                |
| Overall length (stowed)                           | 19             | 4.50 m                                |
| Overall height (stowed)                           | h18 ***        | 2.49 m                                |
| Jib length                                        | 113            | 1.46 m                                |
| Counterweight offset (turret at 90Ű)              | a7             | 0.19 m                                |
| Internal turning radius / External turning radius | Wa3            | 1.71 m/4.11 m                         |
| Ground clearance at centre of wheelbase           | m2             | 0.32 m                                |
| Wheelbase                                         |                | 2 m                                   |
| Performances                                      | у              | 2 M                                   |
|                                                   |                | 5.20 km/h                             |
| Drive speed - stowed                              |                |                                       |
| Drive speed - raised                              |                | 1 km/h<br>45 %                        |
| Gradeability                                      |                | 45 %<br>4 °                           |
| Permissible leveling                              |                | 4                                     |
| Wheels                                            |                |                                       |
| Tires type                                        |                | Solid Tires Cured-On                  |
| Standard tires                                    |                | 720 x 240 mm                          |
| Drive wheels (front / rear)                       |                | 2/2                                   |
| Steering wheels (front / rear)                    |                | 2 / 0                                 |
| Braking wheels (front / rear)                     |                | 2/2                                   |
| Engine/Battery                                    |                |                                       |
| Engine brand / model                              |                | Kubota - D1105-E4B                    |
| Engine norm                                       |                | Stage V                               |
| I.C. Engine power rating / Power                  |                | 24.80 Hp / 18.50 kW                   |
| Miscellaneous                                     |                |                                       |
| Hydraulic Pressure                                |                | 400 bar                               |
| Hydraulic tank capacity                           |                | 60 I                                  |
| Fuel tank                                         |                | 53 I                                  |
| Noise to environment (LwA)                        |                | < 100 dB                              |
| Vibration on hands/arms                           |                | < 0.76 m/s²                           |
| Daily consumption **                              |                | 4.41 l                                |