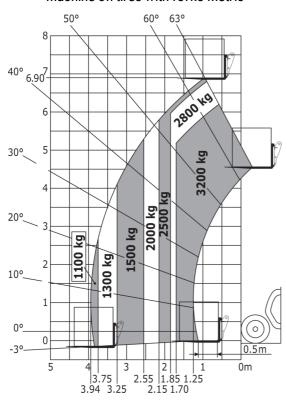

|                                                        |

## Optional tires tab

|                                       | Overall height | Overall width |
|---------------------------------------|----------------|---------------|
| ALLIANCE - A570 - 17,5 LR24           | -              | -             |
| MICHELIN - XHA - 15.5 R25 158A2       | 2.28 m         | 2.32 m        |
| MICHELIN - POWER CL - 400/80-24 162A8 | -              | -             |

### MLT-X 732 - Dimensional drawing







MLT-X 732 - Load chart

#### Machine on tires with forks Metric







#### **Head Office**

B.P. 249 - 430 rue de l'Aubinière 44150 Ancenis Cedex - France Tel: +33 (0)2 40 09 10 11 - Fax: +33 (0)2 40 09 10 97 www.manitou.com



This publication provides a description of the configuration versions and options for Manitou products, which may differ for equipment. The equipment presented in this brochure may be part of a series, as an option, or it may not be available, depending on the versions. Manitou reserves the right, at any time and without notice, to amend the specifications described and represented. The specifications provided do not bind the manufacturer. For more details, please contact your Manitou agent. This is not a contractually binding document. The presentation of the products is not contractually binding. List of specifications non-exh