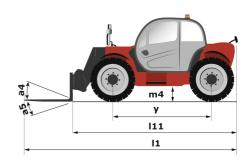

|                                                        |

## Optional tires tab

|                                       | Overall height | Overall width |
|---------------------------------------|----------------|---------------|
| ALLIANCE - A570 - 17,5 LR24           | -              | -             |
| MICHELIN - XHA - 15.5 R25 158A2       | 2.28 m         | 2.32 m        |
| MICHELIN - POWER CL - 400/80-24 162A8 | -              | -             |

### MLT-X 732 - Dimensional drawing







MLT-X 732 - Load chart

#### Machine on tires with forks Metric







#### **Head Office**

B.P. 249 - 430 rue de l'Aubinière 44150 Ancenis Cedex - France Tel: +33 (0)2 40 09 10 11 - Fax: +33 (0)2 40 09 10 97 www.manitou.com



This publication provides a description of the configuration versions and options for Manitou products, which may differ for equipment. The equipment presented in this brochure may be part of a series, as an option, or it may not be available, depending on the versions. Manitou reserves the right, at any time and without notice, to amend the specifications described and represented. The specifications provided do not bind the manufacturer. For more details, please contact your Manitou agent. This is not a contractually binding document. The presentation of the pr