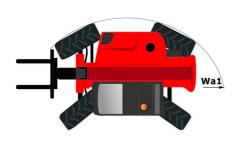

|                                                        |

## Optional tires tab

|                                       | Overall height | Overall width |
|---------------------------------------|----------------|---------------|
| ALLIANCE - A570 - 17,5 LR24           | -              | -             |
| MICHELIN - XHA - 15.5 R25 158A2       | 2.28 m         | 2.32 m        |
| MICHELIN - POWER CL - 400/80-24 162A8 | -              | -             |

### MLT-X 732 - Dimensional drawing







MLT-X 732 - Load chart

#### Machine on tires with forks Metric







#### **Head Office**

B.P. 249 - 430 rue de l'Aubinière 44150 Ancenis Cedex - France Tel: +33 (0)2 40 09 10 11 - Fax: +33 (0)2 40 09 10 97 www.manitou.com



This publication provides a description of the configuration versions and options for Manitou products, which may differ for equipment. The equipment presented in this brochure may be part of a series, as an option, or it may not be available, depending on the versions. Manitou reserves the right, at any time and without notice, to amend the specifications described and represented. The specifications provided do not bind the manufacturer. For more details, please contact your Manitou agent. This is not a contractually binding document. The presentation of th