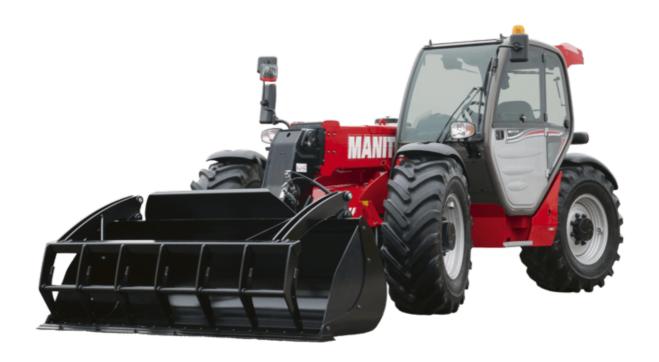

Technical sheet:

# **MLT-X 732**





|