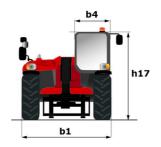

|                                                        |

## Optional tires tab

|                                       | Overall height | Overall width |
|---------------------------------------|----------------|---------------|
| ALLIANCE - A570 - 17,5 LR24           | -              | -             |
| MICHELIN - XHA - 15.5 R25 158A2       | 2.28 m         | 2.32 m        |
| MICHELIN - POWER CL - 400/80-24 162A8 | -              | -             |

### MLT-X 732 - Dimensional drawing







MLT-X 732 - Load chart

#### Machine on tires with forks Metric







#### **Head Office**

B.P. 249 - 430 rue de l'Aubinière 44150 Ancenis Cedex - France Tel: +33 (0)2 40 09 10 11 - Fax: +33 (0)2 40 09 10 97 www.manitou.com



This publication provides a description of the configuration versions and options for Manitou products, which may differ for equipment. The equipment presented in this brochure may be part of a series, as an option, or it may not be available, depending on the versions. Manitou reserves the right, at any time and without notice, to amend the specifications described and represented. The specifications provided do not bind the manufacturer. For more details, please contact your Manitou agent. This is not a contractually binding document. The presentation of the