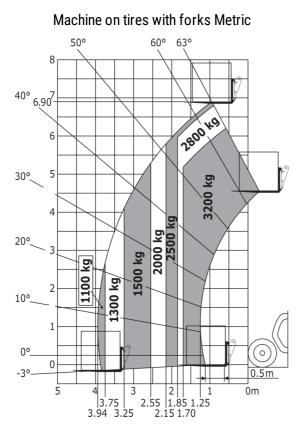

## MLT-X 732 - Dimensional drawing

MLT-X 732 - Load chart

Head Office B.P. 249 - 430 rue de l'Aubinière 44150 Ancenis Cedex - France Tel: +33 (0)2 40 09 10 11 - Fax: +33 (0)2 40 09 10 97 www.manitou.com