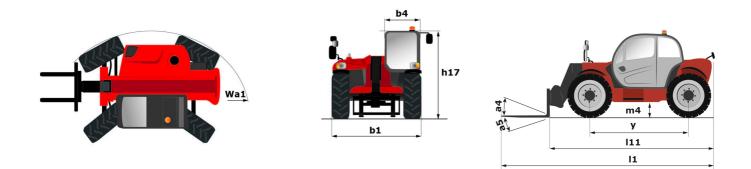

## **MLT-X 732**

|                                                                   | MLT-X 732 Created on Aug |
|-------------------------------------------------------------------|--------------------------|
| Capacities                                                        |                          |
| Max. capacity                                                     | Q                        |
| Max. lifting height                                               | h3                       |
| Maximum outreach                                                  |                          |
| Reach at max. height                                              |                          |
| Breakout force with bucket                                        |                          |
| Weight and dimensions                                             |                          |
| Unladen weight (with forks)                                       |                          |
| Ground clearance                                                  | m4                       |
| Wheelbase                                                         | у                        |
| Overall length to carriage (with hitch)                           | 111                      |
| Overall length to carriage (without hitch)                        | 13                       |
| Front overhang                                                    |                          |
| Overall width                                                     | b1                       |
| Overall cab width                                                 | b4                       |
| Overall height                                                    | h17                      |
| Tilt-down angle                                                   | a5                       |
| Tilt-up angle                                                     | a4                       |
| External turning radius (over tyres)                              | Wa1                      |
| Standard tires                                                    | Alliance -               |
| Drive wheels (front / rear)                                       |                          |
| Steering wheels (front / rear)                                    |                          |
| Performances                                                      |                          |
| Lifting                                                           |                          |
| Lowering                                                          |                          |
| Extension                                                         |                          |
| Retraction                                                        |                          |
| Crowd                                                             |                          |
| Dump                                                              |                          |
| Engine                                                            |                          |
| Engine brand                                                      |                          |
| Engine norm                                                       |                          |
| Max. fuel sulphur content                                         |                          |
| Engine model                                                      |                          |
| Number of cylinders - Capacity of cylinders                       |                          |
| I.C. Engine power rating / Power                                  |                          |
| Max. torque / Engine rotation                                     | 39                       |
| Drawbar pull (Laden)                                              |                          |
| Reversible fan                                                    |                          |
| Transmission                                                      |                          |
| Transmission type                                                 |                          |
| Gearbox                                                           |                          |
| Number of gears (forward / reverse)                               |                          |
| Max. travel speed (may vary according to applicable regulations)  |                          |
| Differential lock                                                 | Limited sli              |
| Parking brake                                                     |                          |
| Service brake                                                     | Oil-immersed n           |
| Hydraulics                                                        |                          |
| Hydraulic pump type                                               |                          |
| Hydraulic flow - Pressure                                         | 1                        |
| Tank capacities                                                   |                          |
| Hydraulic tank capacity                                           |                          |
| Fuel tank                                                         |                          |
| Noise and vibration                                               |                          |
| Noise at driving position (LpA) tested following NF EN 12053 norm |                          |
| Noise to environment (LwA)                                        |                          |
| Vibration on hands/arms                                           |                          |
| Miscellaneous                                                     |                          |
| Tractor homologation                                              |                          |

## MLT-X 732 Created on August 2, 2025 at 3:57 AM UTC

|          | weuto                                          |
|----------|------------------------------------------------|
| Q        | 3200 kg                                        |
| h3       | 6.90 m                                         |
|          | 3.94 m                                         |
|          | 0.90 m                                         |
|          | 5770 daN                                       |
|          |                                                |
|          | 6845 kg                                        |
| m4       | 0.45 m                                         |
| у        | 2.81 m                                         |
| )<br> 11 | 4.74 m                                         |
| 13       | 4.74 m                                         |
|          | 1.19 m                                         |
| b1       | 2.34 m                                         |
| b4       | 0.89 m                                         |
| 117      | 2.30 m                                         |
|          | 134 °                                          |
| a5       | 134<br>13 °                                    |
| a4       |                                                |
| Va1      | 3.82 m                                         |
|          | Alliance - A580 - 460/70 R24 159A8             |
|          | 2/2                                            |
|          | 2/2                                            |
|          |                                                |
|          | 7.20 s                                         |
|          | 5.50 s                                         |
|          | 6.50 s                                         |
|          | 5.40 s                                         |
|          | 2.90 s                                         |
|          | 2.80 s                                         |
|          |                                                |
|          | Perkins                                        |
|          | Stage IIIA                                     |
|          | 5000 ppm                                       |
|          | 1104D-44T                                      |
|          | 4 - 4400 cm <sup>3</sup>                       |
|          | 95 Hp / 70 kW                                  |
|          | 392 Nm @1400 rpm                               |
|          | 9000 daN                                       |
|          | Option                                         |
|          |                                                |
|          | Torque converter                               |
|          | Powershuttle                                   |
|          | 4 / 4                                          |
|          | 27 km/h                                        |
|          | Limited slip differential on front axle        |
|          | Manual                                         |
|          | Oil-immersed multi-discs on front & rear axles |
|          |                                                |
|          | Gear pump                                      |
|          | 104 l/min - 250 bar                            |
|          |                                                |
|          | 128                                            |
|          | 120 I                                          |
|          |                                                |
|          | 78 dB                                          |
|          | 104 dB                                         |
|          | < 2.50 m/s²                                    |
|          |                                                |
|          |                                                |
|          | JSM                                            |
|          |                                                |

## MLT-X 732 - Dimensional drawing

MLT-X 732 - Load chart

Head Office B.P. 249 - 430 rue de l'Aubinière 44150 Ancenis Cedex - France Tel: +33 (0)2 40 09 10 11 - Fax: +33 (0)2 40 09 10 97 www.manitou.com