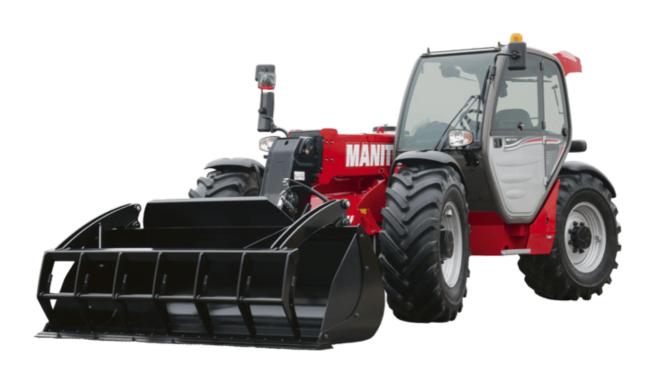

## **MLT-X 732**

|                                                                   | MLT-X 732 Created on Aug |
|-------------------------------------------------------------------|--------------------------|
| Capacities                                                        |                          |
| Max. capacity                                                     | Q                        |
| Max. lifting height                                               | h3                       |
| Maximum outreach                                                  |                          |
| Reach at max. height                                              |                          |
| Breakout force with bucket                                        |                          |
| Weight and dimensions                                             |                          |
| Unladen weight (with forks)                                       |                          |
| Ground clearance                                                  | m4                       |
| Wheelbase                                                         | у                        |
| Overall length to carriage (with hitch)                           | 111                      |
| Overall length to carriage (without hitch)                        | 13                       |
| Front overhang                                                    |                          |
| Overall width                                                     | b1                       |
| Overall cab width                                                 | b4                       |
| Overall height                                                    | h17                      |
| Tilt-down angle                                                   | a5                       |
| Tilt-up angle                                                     | a4                       |
| External turning radius (over tyres)                              | Wa1                      |
| Standard tires                                                    | Alliance -               |
| Drive wheels (front / rear)                                       |                          |
| Steering wheels (front / rear)                                    |                          |
| Performances                                                      |                          |
| Lifting                                                           |                          |
| Lowering                                                          |                          |
| Extension                                                         |                          |
| Retraction                                                        |                          |
| Crowd                                                             |                          |
| Dump                                                              |                          |
| Engine                                                            |                          |
| Engine brand                                                      |                          |
| Engine norm                                                       |                          |
| Max. fuel sulphur content                                         |                          |
| Engine model                                                      |                          |
| Number of cylinders - Capacity of cylinders                       |                          |
| I.C. Engine power rating / Power                                  |                          |
| Max. torque / Engine rotation                                     | 39                       |
| Drawbar pull (Laden)                                              |                          |
| Reversible fan                                                    |                          |
| Transmission                                                      |                          |
| Transmission type                                                 |                          |
| Gearbox                                                           |                          |
| Number of gears (forward / reverse)                               |                          |
| Max. travel speed (may vary according to applicable regulations)  |                          |
| Differential lock                                                 | Limited sli              |
| Parking brake                                                     |                          |
| Service brake                                                     | Oil-immersed n           |
| Hydraulics                                                        |                          |
| Hydraulic pump type                                               |                          |
| Hydraulic flow - Pressure                                         | 1                        |
| Tank capacities                                                   |                          |
| Hydraulic tank capacity                                           |                          |
| Fuel tank                                                         |                          |
| Noise and vibration                                               |                          |
| Noise at driving position (LpA) tested following NF EN 12053 norm |                          |
| Noise to environment (LwA)                                        |                          |
| Vibration on hands/arms                                           |                          |
| Miscellaneous                                                     |                          |
| Tractor homologation                                              |                          |

## MLT-X 732 Created on August 2, 2025 at 3:57 AM UTC

|          | weuto                                          |
|----------|------------------------------------------------|
| Q        | 3200 kg                                        |
| h3       | 6.90 m                                         |
|          | 3.94 m                                         |
|          | 0.90 m                                         |
|          | 5770 daN                                       |
|          |                                                |
|          | 6845 kg                                        |
| m4       | 0.45 m                                         |
| у        | 2.81 m                                         |
| )<br> 11 | 4.74 m                                         |
| 13       | 4.74 m                                         |
|          | 1.19 m                                         |
| b1       | 2.34 m                                         |
| b4       | 0.89 m                                         |
| 117      | 2.30 m                                         |
|          | 134 °                                          |
| a5       | 134<br>13 °                                    |
| a4       |                                                |
| Va1      | 3.82 m                                         |
|          | Alliance - A580 - 460/70 R24 159A8             |
|          | 2/2                                            |
|          | 2/2                                            |
|          |                                                |
|          | 7.20 s                                         |
|          | 5.50 s                                         |
|          | 6.50 s                                         |
|          | 5.40 s                                         |
|          | 2.90 s                                         |
|          | 2.80 s                                         |
|          |                                                |
|          | Perkins                                        |
|          | Stage IIIA                                     |
|          | 5000 ppm                                       |
|          | 1104D-44T                                      |
|          | 4 - 4400 cm <sup>3</sup>                       |
|          | 95 Hp / 70 kW                                  |
|          | 392 Nm @1400 rpm                               |
|          | 9000 daN                                       |
|          | Option                                         |
|          |                                                |
|          | Torque converter                               |
|          | Powershuttle                                   |
|          | 4 / 4                                          |
|          | 27 km/h                                        |
|          | Limited slip differential on front axle        |
|          | Manual                                         |
|          | Oil-immersed multi-discs on front & rear axles |
|          |                                                |
|          | Gear pump                                      |
|          | 104 l/min - 250 bar                            |
|          |                                                |
|          | 128                                            |
|          | 120 I                                          |
|          |                                                |
|          | 78 dB                                          |
|          | 104 dB                                         |
|          | < 2.50 m/s²                                    |
|          |                                                |
|          |                                                |
|          | JSM                                            |
|          |                                                |