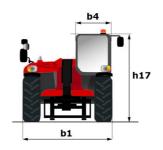

|         | Powershuttle  4 / 4  27 km/h  Limited slip differential on front axle  Manual  Oil-immersed multi-discs on front & rear axles  Gear pump  104 l/min - 250 bar  128 l  120 l  78 dB  104 dB |

## **Optional tires tab**

| Optional tires                          | Overall height | Overall width |
|-----------------------------------------|----------------|---------------|
| FIRESTONE - R8000 UT - 460/70 R24 159A8 | 2.30 m         | 2.34 m        |
| MICHELIN - XHA - 15.5 R25 158A2         | 2.28 m         | 2.32 m        |

## MLT-X 732 - Dimensional drawing











## **Head Office**

B.P. 249 - 430 rue de l'Aubinière 44150 Ancenis Cedex - France Tel: +33 (0)2 40 09 10 11 - Fax: +33 (0)2 40 09 10 97 www.manitou.com



This publication provides a description of the configuration versions and options for Manitou products, which may differ for equipment. The equipment presented in this brochure may be part of a series, as an option, or it may not be available, depending on the versions. Manitou reserves the right, at any time and without notice, to amend the specifications described and represented. The specifications provided do not bind the manufacturer. For more details, please contact your Manitou agent. This is not a contractually binding document. The presentation of the products is not contractually binding. List of specifications non-exh