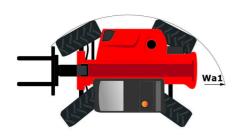

|         | Powershuttle  4 / 4  27 km/h  Limited slip differential on front axle  Manual  Oil-immersed multi-discs on front & rear axles  Gear pump  104 l/min - 250 bar  128 l  120 l  78 dB  104 dB |

## **Optional tires tab**

| Optional tires                          | Overall height | Overall width |
|-----------------------------------------|----------------|---------------|
| FIRESTONE - R8000 UT - 460/70 R24 159A8 | 2.30 m         | 2.34 m        |
| MICHELIN - XHA - 15.5 R25 158A2         | 2.28 m         | 2.32 m        |

## MLT-X 732 - Dimensional drawing











## **Head Office**

B.P. 249 - 430 rue de l'Aubinière 44150 Ancenis Cedex - France Tel: +33 (0)2 40 09 10 11 - Fax: +33 (0)2 40 09 10 97 www.manitou.com



This publication provides a description of the configuration versions and options for Manitou products, which may differ for equipment. The equipment presented in this brochure may be part of a series, as an option, or it may not be available, depending on the versions. Manitou reserves the right, at any time and without notice, to amend the specifications described and represented. The specifications provided do not bind the manufacturer. For more details, please contact your Manitou agent. This is not a contractually binding document. The presentation of the products is not contractually binding. List of specifications non-e