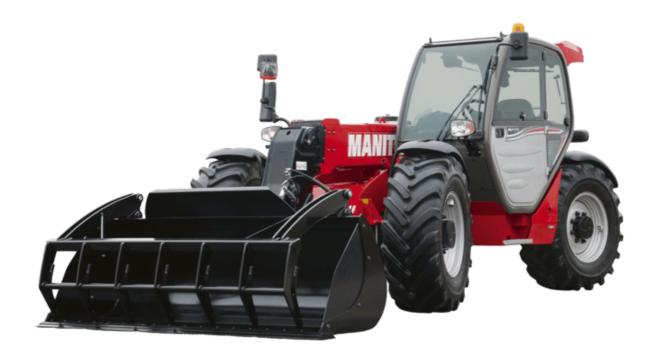

Technical sheet:

## **MLT-X 732**





| Capacities  Max. capacity  Max. lifting height  Max. outreach  Reach at max. height  Breakout force with bucket  Weight and dimensions  Unladen weight (with forks)  Ground clearance  Wheelbase