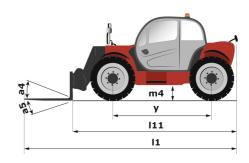

|         | Powershuttle  4 / 4  27 km/h  Limited slip differential on front axle  Manual  Oil-immersed multi-discs on front & rear axles  Gear pump  104 l/min - 250 bar  128 l  120 l  78 dB  104 dB |

## **Optional tires tab**

| Optional tires                          | Overall height | Overall width |
|-----------------------------------------|----------------|---------------|
| FIRESTONE - R8000 UT - 460/70 R24 159A8 | 2.30 m         | 2.34 m        |
| MICHELIN - XHA - 15.5 R25 158A2         | 2.28 m         | 2.32 m        |

## MLT-X 732 - Dimensional drawing











## **Head Office**

B.P. 249 - 430 rue de l'Aubinière 44150 Ancenis Cedex - France Tel: +33 (0)2 40 09 10 11 - Fax: +33 (0)2 40 09 10 97 www.manitou.com



This publication provides a description of the configuration versions and options for Manitou products, which may differ for equipment. The equipment presented in this brochure may be part of a series, as an option, or it may not be available, depending on the versions. Manitou reserves the right, at any time and without notice, to amend the specifications described and represented. The specifications provided do not bind the manufacturer. For more details, please contact your Manitou agent. This is not a contractually binding document. The presentation of the products is not contractually binding. List of specifications non-exhau