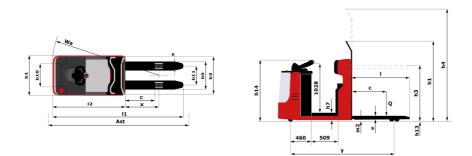

## CI 10 - Dimensional drawing

Head Office B.P. 249 - 430 rue de l'Aubinière 44150 Ancenis Cedex - France Tel: +33 (0)2 40 09 10 11 - Fax: +33 (0)2 40 09 10 97 www.manitou.com

This publication provides a description of the configuration versions and options for Manitou products, which may differ for equipment. The equipment presented in this brochure may be part of a series, as an option, or it may not be available, depending on the versions. Manitou reserves the right, at any time and without notice, to amend the specifications described and represented. The specifications provided do not bind the manufacturer. For more details, please contact your Manitou agent. This is not a contractually binding document. The presentation of the products is not contractually binding. List of specifications non-exhaustive. The logos as well as the visual identity of the company are owned by Manitou and cannot be used without authorisation. All rights reserved. The photos and diagrams contained in this brochure are only provided for consultation and information purposes.

Technical sheet :

| Technical characteristics                                       |
|-----------------------------------------------------------------|
| Manufacturer                                                    |
| Model Name                                                      |
| Power source                                                    |
| Operator type                                                   |
| Max. capacity                                                   |
| Load center of gravity                                          |
| Load distance, centre of drive axle to fork                     |
| Wheelbase                                                       |
| Weight                                                          |
| Service weight                                                  |
| Weight on front axle (laden) / rear axle (laden)                |
| Weight on front axle (Unladen) / rear axle (Unladen)            |
| Wheels                                                          |
| Tires type                                                      |
| Dimensions of front wheels                                      |
| Dimensions of rear wheels                                       |
| Number of drive wheels / front wheels / rear wheels             |
|                                                                 |
| Front wheel gauge                                               |
| Rear wheel gauge                                                |
| Dimensions                                                      |
| Platform height                                                 |
| Fork height in low position                                     |
| Overall length                                                  |
| Mast lowered height                                             |
| Length to face of forks                                         |
| Overall width - Single wheels                                   |
| Overall width                                                   |
| Forks section / width / length                                  |
| Fork carriage width                                             |
| Forks spread                                                    |
| Ground clearance at centre of wheelbase                         |
| Aisle width for 800 x 1200 pallet lengthways                    |
| Turning radius                                                  |
| Mast lifting height                                             |
| Mast extended height                                            |
| Height tiller max.                                              |
| Performances                                                    |
| Travel speed (laden / unladen)                                  |
| Lifting speed (laden / unladen)                                 |
| Lowering speed (laden / unladen)                                |
| Gradeability (laden / unladen)                                  |
| Service brake                                                   |
| Parking brake                                                   |
|                                                                 |
| Engine                                                          |
| Drive motor rating S2 60 min                                    |
| Lift motor rating at S3 15%                                     |
| Battery according to DIN 43531/35/36 A, B, C                    |
| Battery voltage / capacity                                      |
| Battery weight (+/- 5%)                                         |
| Miscellaneous                                                   |
| Type of drive control                                           |
| Measured/guaranteed mean noise level at the ear of the operator |

| c      | то Created on April 6, 2025 at 12:19 AM UTC |
|--------|---------------------------------------------|
|        | Metric                                      |
|        | MANITOU                                     |
|        | CI 10                                       |
|        | Electrical                                  |
|        | Carried                                     |
|        | 1000 kg                                     |
|        | 600 mm                                      |
|        | 680 mm                                      |
|        | 1950 mm                                     |
|        |                                             |
|        | 1400 kg                                     |
|        | 946 kg / 1454 kg                            |
|        | 896 kg / 504 kg                             |
|        | Pandaga                                     |
|        | Bandage<br>254x100 mm                       |
|        | 85x90 mm                                    |
|        | 1 / 2 / 4                                   |
| )      | 505 mm                                      |
| ,<br>1 | 380 mm                                      |
|        |                                             |
|        | 130 mm                                      |
| 3      | 80 mm                                       |
|        | 2628 mm                                     |
|        | 1625 mm                                     |
|        | 1458 mm                                     |
|        | 800 mm                                      |
|        | 800 m                                       |
| /1     | 60 mm x 180 mm x 1170 mm                    |
|        | 760 mm                                      |
|        | 560 mm                                      |
| 2      | 20 mm                                       |
| t      | 2878 mm                                     |
| 1      | 2158 mm                                     |
|        | 800 mm                                      |
|        | 2345 mm                                     |
| 1      | 1212 mm                                     |
|        | 10 km /k / 10 km /k                         |
|        | 10 km/h / 12 km/h                           |
|        | 0.08 m/s / 0.12 m/s                         |
|        | 0.14 m/s / 0.11 m/s<br>6 % / 10 %           |
|        | Electro magnetic                            |
|        | Butterfly switch release                    |
|        | Duttering Switch Telease                    |
|        | 2 kW                                        |
|        | 2 kW                                        |
|        | Traction                                    |
|        | 24 V / 465 Ah                               |
|        | 435 kg                                      |
|        |                                             |
|        | AC                                          |
|        | < 70 dB                                     |
|        |                                             |