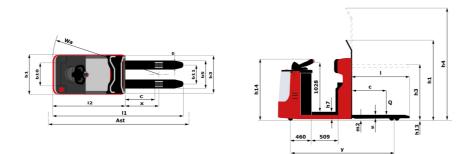

Technical sheet :

|            |                                                                 | _ |
|------------|-----------------------------------------------------------------|---|
|            | Technical characteristics                                       |   |
| 1.1        | Manufacturer                                                    |   |
| 1.2        | Model Name                                                      |   |
| 1.3        | Power source                                                    |   |
| 1.4        | Operator type                                                   |   |
| 1.5        | Max. capacity                                                   |   |
| 1.6        | Load center of gravity                                          |   |
| 1.8        | Load distance, centre of drive axle to fork                     |   |
| 1.9        | Wheelbase                                                       | _ |
|            | Weight                                                          |   |
| 2.1        | Service weight                                                  |   |
| 2.2        | Weight on front axle (laden) / rear axle (laden)                |   |
| 2.3        | Weight on front axle (Unladen) / rear axle (Unladen)            |   |
|            | Wheels                                                          |   |
| 3.1        | Tires type                                                      |   |
| 3.2        | Dimensions of front wheels                                      |   |
| 3.3        | Dimensions of rear wheels                                       |   |
| 3.5.2      | Number of drive wheels / front wheels / rear wheels             |   |
| 3.6        | Front wheel gauge                                               |   |
| 3.7        | Rear wheel gauge                                                |   |
|            | Dimensions                                                      |   |
| 4.8        | Platform height                                                 |   |
| 4.15       | Fork height in low position                                     |   |
| 4.19       | Overall length                                                  |   |
| 4.2        | Mast lowered height                                             |   |
| 4.20       | Length to face of forks                                         |   |
| 4.21       | Overall width - Single wheels                                   |   |
| 4.21       | Overall width                                                   |   |
| 4.22       | Forks section / width / length                                  |   |
| 4.24       | Fork carriage width                                             |   |
| 4.25       | Forks spread                                                    |   |
| 4.32       | Ground clearance at centre of wheelbase                         |   |
| 4.34       | Aisle width for 800 x 1200 pallet lengthways                    |   |
| 4.34       | Turning radius                                                  |   |
| 4.33       | Mast lifting height                                             |   |
| 4.4        | Mast extended height                                            |   |
| 4.5        |                                                                 |   |
| 4.9        | Height tiller max.                                              |   |
| 5.1        | Performances                                                    |   |
| 5.1        | Travel speed (laden / unladen)                                  |   |
| 5.2        | Lifting speed (laden / unladen)                                 |   |
| 5.3<br>5.7 | Lowering speed (laden / unladen)                                |   |
|            | Gradeability (laden / unladen)<br>Sonico broko                  |   |
| 5.10       | Service brake                                                   |   |
| 5.11       | Parking brake                                                   |   |
| 6.1        | Engine                                                          |   |
| 6.1        | Drive motor rating S2 60 min                                    |   |
| 6.2        | Lift motor rating at S3 15%                                     |   |
| 6.3        | Battery according to DIN 43531/35/36 A, B, C                    |   |
| 6.4        | Battery voltage / capacity                                      |   |
| 6.5        | Battery weight (+/- 5%)                                         | _ |
|            | Miscellaneous                                                   |   |
| 8.1        | Type of drive control                                           |   |
| 8.4        | Measured/guaranteed mean noise level at the ear of the operator |   |

| CI 1     | Created on June 16, 2025 at 10:39 AM UTC |
|----------|------------------------------------------|
|          | Metric                                   |
|          | MANITOU                                  |
|          | CI 10                                    |
|          | Electrical                               |
|          | Carried                                  |
| Q        | 1000 kg                                  |
| С        | 600 mm                                   |
| х        | 680 mm                                   |
| у        | 1950 mm                                  |
|          | 1400 km                                  |
|          | 1400 kg<br>946 kg / 1454 kg              |
|          | 896 kg / 504 kg                          |
|          | 000 kg / 304 kg                          |
|          | Bandage                                  |
|          | 254x100 mm                               |
|          | 85x90 mm                                 |
|          | 1 / 2 / 4                                |
| b10      | 505 mm                                   |
| b11      | 380 mm                                   |
|          |                                          |
| h7       | 130 mm                                   |
| h13      | 80 mm                                    |
| 11       | 2628 mm                                  |
| h1       | 1625 mm                                  |
| l2<br>b1 | 1458 mm<br>800 mm                        |
| b1       | 800 m                                    |
| s/e/l    | 60 mm x 180 mm x 1170 mm                 |
| b3       | 760 mm                                   |
| b5       | 560 mm                                   |
| m2       | 20 mm                                    |
| Ast      | 2878 mm                                  |
| Wa       | 2158 mm                                  |
| h3       | 800 mm                                   |
| h4       | 2345 mm                                  |
| h14      | 1212 mm                                  |
|          | 10 km /k / 10 km /k                      |
|          | 10 km/h / 12 km/h<br>0.08 m/s / 0.12 m/s |
|          | 0.14 m/s / 0.11 m/s                      |
|          | 6 % / 10 %                               |
|          | Electro magnetic                         |
|          | Butterfly switch release                 |
|          |                                          |
|          | 2 kW                                     |
|          | 2 kW                                     |
|          | Traction                                 |
|          | 24 V / 465 Ah                            |
|          | 435 kg                                   |
|          |                                          |
|          | AC                                       |
|          | < 70 dB                                  |

## CI 10 - Dimensional drawing

Head Office B.P. 249 - 430 rue de l'Aubinière 44150 Ancenis Cedex - France Tel: +33 (0)2 40 09 10 11 - Fax: +33 (0)2 40 09 10 97 www.manitou.com

This publication provides a description of the configuration versions and options for Manitou products, which may differ for equipment. The equipment presented in this brochure may be part of a series, as an option, or it may not be available, depending on the versions. Manitou reserves the right, at any time and without notice, to amend the specifications described and represented. The specifications provided do not bind the manufacturer. For more details, please contact your Manitou agent. This is not a contractually binding document. The presentation of the products is not contractually binding. List of specifications non-exhaustive. The logos as well as the visual identity of the company are owned by Manitou and cannot be used without authorisation. All rights reserved. The photos and diagrams contained in this brochure are only provided for consultation and information purposes.