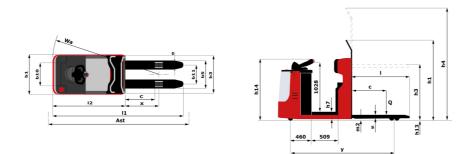

Technical sheet :

|             | Technical characteristics                             |
|-------------|-------------------------------------------------------|
| 1.1         | Manufacturer                                          |
| 1.2         | Model Name                                            |
| 1.3         | Power source                                          |
| 1.4         | Operator type                                         |
| 1.5         | Max. capacity                                         |
| 1.6         | Load center of gravity                                |
| 1.8         | Load distance, centre of drive axle to fork           |
| 1.9         | Wheelbase                                             |
|             | Weight                                                |
| 2.1         | Service weight                                        |
| 2.2         | Weight on front axle (laden) / rear axle (laden)      |
| 2.3         | Weight on front axle (Unladen) / rear axle (Unladen)  |
|             | Wheels                                                |
| 3.1         | Tires type                                            |
| 3.2         | Dimensions of front wheels                            |
| 3.3         | Dimensions of rear wheels                             |
| 3.5.2       | Number of drive wheels / front wheels / rear wheels   |
| 3.6         | Front wheel gauge                                     |
| 3.7         | Rear wheel gauge                                      |
| 0.7         | Dimensions                                            |
| 4.8         | Platform height                                       |
| 4.0<br>4.15 | Fork height in low position                           |
|             |                                                       |
| 4.19        | Overall length                                        |
| 4.2         | Mast lowered height                                   |
| 4.20        | Length to face of forks                               |
| 4.21        | Overall width - Single wheels                         |
| 4.21        | Overall width                                         |
| 4.22        | Forks section / width / length                        |
| 4.24        | Fork carriage width                                   |
| 4.25        | Forks spread                                          |
| 4.32        | Ground clearance at centre of wheelbase               |
| 4.34        | Aisle width for 800 x 1200 pallet lengthways          |
| 4.35        | Tuming radius                                         |
| 4.4         | Mast lifting height                                   |
| 4.5         | Mast extended height                                  |
| 4.9         | Height tiller max.                                    |
|             | Performances                                          |
| 5.1         | Travel speed (laden / unladen)                        |
| 5.2         | Lifting speed (laden / unladen)                       |
| 5.3         | Lowering speed (laden / unladen)                      |
| 5.7         | Gradeability (laden / unladen)                        |
| 5.10        | Service brake                                         |
| 5.11        | Parking brake                                         |
|             | Engine                                                |
| 5.1         | Drive motor rating S2 60 min                          |
| 6.2         | Lift motor rating at S3 15%                           |
| 6.3         | Battery according to DIN 43531/35/36 A, B, C          |
| 6.4         | Battery voltage / capacity                            |
| 6.5         | Battery worldge / capacity<br>Battery weight (+/- 5%) |
| 0.0         |                                                       |
| 8.1         | Miscellaneous                                         |
|             | Type of drive control                                 |

| cı       | 10 Created on June 16, 2025 at 10:45 AM UTC |
|----------|---------------------------------------------|
|          | Metric                                      |
|          | MANITOU                                     |
|          | CI 10                                       |
|          | Electrical                                  |
|          | Carried                                     |
| Q        | 1000 kg                                     |
| С        | 600 mm                                      |
| х        | 680 mm                                      |
| у        | 1950 mm                                     |
|          |                                             |
|          | 1400 kg                                     |
|          | 946 kg / 1454 kg                            |
|          | 896 kg / 504 kg                             |
|          |                                             |
|          | Bandage                                     |
|          | 254x100 mm                                  |
|          | 85x90 mm                                    |
| 40       | 1/2/4                                       |
| 010      | 505 mm                                      |
| 011      | 380 mm                                      |
| h7       | 130 mm                                      |
| n7<br>13 | 80 mm                                       |
| 113      | 2628 mm                                     |
| 11<br>h1 | 1625 mm                                     |
| 12       | 1458 mm                                     |
| b1       | 800 mm                                      |
| b1       | 800 m                                       |
| e/l      | 60 mm x 180 mm x 1170 mm                    |
| b3       | 760 mm                                      |
| b5       | 560 mm                                      |
| m2       | 20 mm                                       |
| Ast      | 2878 mm                                     |
| Wa       | 2158 mm                                     |
| h3       | 800 mm                                      |
| h4       | 2345 mm                                     |
| n14      | 1212 mm                                     |
|          |                                             |
|          | 10 km/h / 12 km/h                           |
|          | 0.08 m/s / 0.12 m/s                         |
|          | 0.14 m/s / 0.11 m/s                         |
|          | 6 % / 10 %                                  |
|          | Electro magnetic                            |
|          | Butterfly switch release                    |
|          |                                             |
|          | 2 kW                                        |
|          | 2 kW                                        |
|          | Traction                                    |
|          | 24 V / 465 Ah                               |
|          | 435 kg                                      |
|          |                                             |
|          | AC                                          |
|          | < 70 dB                                     |

## CI 10 - Dimensional drawing

Head Office B.P. 249 - 430 rue de l'Aubinière 44150 Ancenis Cedex - France Tel: +33 (0)2 40 09 10 11 - Fax: +33 (0)2 40 09 10 97 www.manitou.com

This publication provides a description of the configuration versions and options for Manitou products, which may differ for equipment. The equipment presented in this brochure may be part of a series, as an option, or it may not be available, depending on the versions. Manitou reserves the right, at any time and without notice, to amend the specifications described and represented. The specifications provided do not bind the manufacturer. For more details, please contact your Manitou agent. This is not a contractually binding document. The presentation of the products is not contractually binding. List of specifications non-exhaustive. The logos as well as the visual identity of the company are owned by Manitou and cannot be used without authorisation. All rights reserved. The photos and diagrams contained in this brochure are only provided for consultation and information purposes.