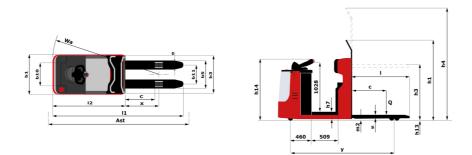

Technical sheet :

|          | Technical characteristics                             |  |  |
|----------|-------------------------------------------------------|--|--|
| .1       | Manufacturer                                          |  |  |
| .2       | Model Name                                            |  |  |
| .3       | Power source                                          |  |  |
| .4       | Operator type                                         |  |  |
| .5       | Max. capacity                                         |  |  |
| .6       | Load center of gravity                                |  |  |
| .8       | Load distance, centre of drive axle to fork           |  |  |
| .9       | Wheelbase                                             |  |  |
|          | Weight                                                |  |  |
| .1       | Service weight                                        |  |  |
| .2       | Weight on front axle (laden) / rear axle (laden)      |  |  |
| .3       | Weight on front axle (Unladen) / rear axle (Unladen)  |  |  |
|          | Wheels                                                |  |  |
| .1       | Tires type                                            |  |  |
| .2       | Dimensions of front wheels                            |  |  |
| .2       | Dimensions of rear wheels                             |  |  |
| .2       | Number of drive wheels / front wheels / rear wheels   |  |  |
|          |                                                       |  |  |
| .6<br>.7 | Front wheel gauge                                     |  |  |
| ,        | Rear wheel gauge Dimensions                           |  |  |
| 0        |                                                       |  |  |
| .8       | Platform height                                       |  |  |
| 15       | Fork height in low position                           |  |  |
| 9        | Overall length                                        |  |  |
| 2        | Mast lowered height                                   |  |  |
| 20       | Length to face of forks                               |  |  |
| 21       | Overall width - Single wheels                         |  |  |
| 21       | Overall width                                         |  |  |
| 22       | Forks section / width / length                        |  |  |
| 24       | Fork carriage width                                   |  |  |
| 25       | Forks spread                                          |  |  |
| 32       | Ground clearance at centre of wheelbase               |  |  |
| 34       | Aisle width for 800 x 1200 pallet lengthways          |  |  |
| 35       | Tuming radius                                         |  |  |
| 4        | Mast lifting height                                   |  |  |
| 5        | Mast extended height                                  |  |  |
| )        | Height tiller max.                                    |  |  |
|          | Performances                                          |  |  |
|          | Travel speed (laden / unladen)                        |  |  |
| 2        | Lifting speed (laden / unladen)                       |  |  |
| 3        | Lowering speed (laden / unladen)                      |  |  |
| .7       | Gradeability (laden / unladen)                        |  |  |
| 0        | Service brake                                         |  |  |
| 1        | Parking brake                                         |  |  |
|          | Engine                                                |  |  |
|          | Drive motor rating S2 60 min                          |  |  |
| 1<br>2   |                                                       |  |  |
| 3        | Lift motor rating at S3 15%                           |  |  |
|          | Battery according to DIN 43531/35/36 A, B, C          |  |  |
| .4<br>E  | Battery voltage / capacity<br>Battery weight (+/- 5%) |  |  |
| .5       |                                                       |  |  |
| 1        | Miscellaneous                                         |  |  |
|          | Type of drive control                                 |  |  |

| <u> </u> | 110 | Gleated off Julie 17, 2025 at 5.51 AM OTC |
|----------|-----|-------------------------------------------|
|          |     | Metric                                    |
|          |     | MANITOU                                   |
|          |     | CI 10                                     |
|          |     | Electrical                                |
|          |     | Carried                                   |
| Q        |     | 1000 kg                                   |
| С        |     | 600 mm                                    |
| х        |     | 680 mm                                    |
| y        |     | 1950 mm                                   |
|          |     |                                           |
|          |     | 1400 kg                                   |
|          |     | 946 kg / 1454 kg                          |
|          |     | 896 kg / 504 kg                           |
|          |     |                                           |
|          |     | Bandage                                   |
|          |     | 254x100 mm                                |
|          |     | 85x90 mm                                  |
| 10       |     | 1/2/4                                     |
| 10       |     | 505 mm                                    |
| 11       |     | 380 mm                                    |
| 17       |     | 130 mm                                    |
| 17       |     | 80 mm                                     |
| 1        |     | 2628 mm                                   |
| '<br>1   |     | 1625 mm                                   |
| 2        |     | 1458 mm                                   |
| 2<br>01  |     | 800 mm                                    |
| 1        |     | 800 m                                     |
| e/l      |     | 60 mm x 180 mm x 1170 mm                  |
| 3        |     | 760 mm                                    |
| 5        |     | 560 mm                                    |
| 12       |     | 20 mm                                     |
| st       |     | 2878 mm                                   |
| la       |     | 2158 mm                                   |
| 13       |     | 800 mm                                    |
| 4        |     | 2345 mm                                   |
| 14       |     | 1212 mm                                   |
|          |     |                                           |
|          |     | 10 km/h / 12 km/h                         |
|          |     | 0.08 m/s / 0.12 m/s                       |
|          |     | 0.14 m/s / 0.11 m/s                       |
|          |     | 6 % / 10 %                                |
|          |     | Electro magnetic                          |
|          |     | Butterfly switch release                  |
|          |     |                                           |
|          |     | 2 kW                                      |
|          |     | 2 kW                                      |
|          |     | Traction                                  |
|          |     | 24 V / 465 Ah                             |
|          |     | 435 kg                                    |
|          |     |                                           |
|          |     | AC                                        |
|          |     | < 70 dB                                   |
|          |     |                                           |

## CI 10 - Dimensional drawing

Head Office B.P. 249 - 430 rue de l'Aubinière 44150 Ancenis Cedex - France Tel: +33 (0)2 40 09 10 11 - Fax: +33 (0)2 40 09 10 97 www.manitou.com

This publication provides a description of the configuration versions and options for Manitou products, which may differ for equipment. The equipment presented in this brochure may be part of a series, as an option, or it may not be available, depending on the versions. Manitou reserves the right, at any time and without notice, to amend the specifications described and represented. The specifications provided do not bind the manufacturer. For more details, please contact your Manitou agent. This is not a contractually binding document. The presentation of the products is not contractually binding. List of specifications non-exhaustive. The logos as well as the visual identity of the company are owned by Manitou and cannot be used without authorisation. All rights reserved. The photos and diagrams contained in this brochure are only provided for consultation and information purposes.