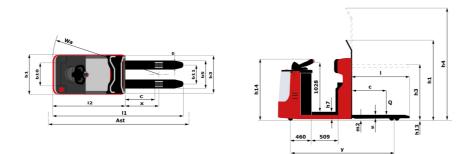

Technical sheet :

|   | Technical characteristics                            |  |  |
|---|------------------------------------------------------|--|--|
|   | Manufacturer                                         |  |  |
|   | Model Name                                           |  |  |
|   | Power source                                         |  |  |
|   | Operator type                                        |  |  |
|   | Max. capacity                                        |  |  |
|   | Load center of gravity                               |  |  |
|   | Load distance, centre of drive axle to fork          |  |  |
|   | Wheelbase                                            |  |  |
|   | Weight                                               |  |  |
|   | Service weight                                       |  |  |
|   | Weight on front axle (laden) / rear axle (laden)     |  |  |
|   | Weight on front axle (Unladen) / rear axle (Unladen) |  |  |
|   | Wheels                                               |  |  |
|   | Tires type                                           |  |  |
|   | Dimensions of front wheels                           |  |  |
|   | Dimensions of rear wheels                            |  |  |
| 2 | Number of drive wheels / front wheels / rear wheels  |  |  |
| 2 | Front wheel gauge                                    |  |  |
|   | Rear wheel gauge                                     |  |  |
|   | Dimensions                                           |  |  |
|   | Platform height                                      |  |  |
| 5 | ·                                                    |  |  |
| ) | Fork height in low position                          |  |  |
|   | Overall length                                       |  |  |
|   | Mast lowered height                                  |  |  |
| ) | Length to face of forks                              |  |  |
|   | Overall width - Single wheels                        |  |  |
|   | Overall width                                        |  |  |
| 2 | Forks section / width / length                       |  |  |
| 1 | Fork carriage width                                  |  |  |
| 5 | Forks spread                                         |  |  |
| 2 | Ground clearance at centre of wheelbase              |  |  |
| 1 | Aisle width for 800 x 1200 pallet lengthways         |  |  |
| 5 | Turning radius                                       |  |  |
|   | Mast lifting height                                  |  |  |
|   | Mast extended height                                 |  |  |
|   | Height tiller max.                                   |  |  |
|   | Performances                                         |  |  |
|   | Travel speed (laden / unladen)                       |  |  |
|   | Lifting speed (laden / unladen)                      |  |  |
|   | Lowering speed (laden / unladen)                     |  |  |
|   | Gradeability (laden / unladen)                       |  |  |
| ) | Service brake                                        |  |  |
|   | Parking brake                                        |  |  |
|   | Engine                                               |  |  |
|   | Drive motor rating S2 60 min                         |  |  |
|   | Lift motor rating at S3 15%                          |  |  |
|   | Battery according to DIN 43531/35/36 A, B, C         |  |  |
|   | Battery voltage / capacity                           |  |  |
|   | Battery weight (+/- 5%)                              |  |  |
|   | Miscellaneous                                        |  |  |
|   | Type of drive control                                |  |  |
|   |                                                      |  |  |

|         | ci 10 | Created on June 16, 2025 at 7:10 PM UTC |
|---------|-------|-----------------------------------------|
|         |       | Metric                                  |
|         |       | MANITOU                                 |
|         |       | CI 10                                   |
|         |       | Electrical                              |
|         |       | Carried                                 |
| Q       |       | 1000 kg                                 |
| С       |       | 600 mm                                  |
| х       |       | 680 mm                                  |
| у       |       | 1950 mm                                 |
| ,       |       |                                         |
|         |       | 1400 kg                                 |
|         |       | 946 kg / 1454 kg                        |
|         |       | 896 kg / 504 kg                         |
|         |       |                                         |
|         |       | Bandage                                 |
|         |       | 254x100 mm                              |
|         |       | 85x90 mm                                |
|         |       | 1/2/4                                   |
| b10     |       | 505 mm                                  |
| b11     |       | 380 mm                                  |
|         |       |                                         |
| h7      |       | 130 mm                                  |
| <br>h13 |       | 80 mm                                   |
| 11      |       | 2628 mm                                 |
| h1      |       | 1625 mm                                 |
| 12      |       | 1458 mm                                 |
| b1      |       | 800 mm                                  |
| b1      |       | 800 m                                   |
| /e/l    |       | 60 mm x 180 mm x 1170 mm                |
| b3      |       | 760 mm                                  |
| b5      |       | 560 mm                                  |
| m2      |       | 20 mm                                   |
| Ast     |       | 2878 mm                                 |
| Wa      |       | 2158 mm                                 |
| h3      |       | 800 mm                                  |
| h4      |       | 2345 mm                                 |
| h14     |       | 1212 mm                                 |
|         |       |                                         |
|         |       | 10 km/h / 12 km/h                       |
|         |       | 0.08 m/s / 0.12 m/s                     |
|         |       | 0.14 m/s / 0.11 m/s                     |
|         |       | 6 % / 10 %                              |
|         |       | Electro magnetic                        |
|         |       | Butterfly switch release                |
|         |       |                                         |
|         |       | 2 kW                                    |
|         |       | 2 kW                                    |
|         |       | Traction                                |
|         |       | 24 V / 465 Ah                           |
|         |       | 435 kg                                  |
|         |       | 400 Kg                                  |
|         |       | AC                                      |
|         |       | 40 < 70 dB                              |
|         |       | - / 0 00                                |

## CI 10 - Dimensional drawing

Head Office B.P. 249 - 430 rue de l'Aubinière 44150 Ancenis Cedex - France Tel: +33 (0)2 40 09 10 11 - Fax: +33 (0)2 40 09 10 97 www.manitou.com

This publication provides a description of the configuration versions and options for Manitou products, which may differ for equipment. The equipment presented in this brochure may be part of a series, as an option, or it may not be available, depending on the versions. Manitou reserves the right, at any time and without notice, to amend the specifications described and represented. The specifications provided do not bind the manufacturer. For more details, please contact your Manitou agent. This is not a contractually binding document. The presentation of the products is not contractually binding. List of specifications non-exhaustive. The logos as well as the visual identity of the company are owned by Manitou and cannot be used without authorisation. All rights reserved. The photos and diagrams contained in this brochure are only provided for consultation and information purposes.