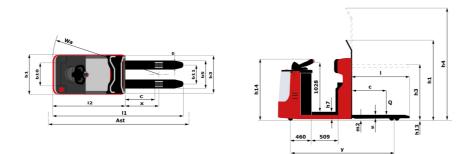

| CI 1     | Created on June 16, 2025 at 10:39 AM UTC |
|----------|------------------------------------------|
|          | Metric                                   |
|          | MANITOU                                  |
|          | CI 10                                    |
|          | Electrical                               |
|          | Carried                                  |
| Q        | 1000 kg                                  |
| С        | 600 mm                                   |
| х        | 680 mm                                   |
| у        | 1950 mm                                  |
|          | 1400 km                                  |
|          | 1400 kg<br>946 kg / 1454 kg              |
|          | 896 kg / 504 kg                          |
|          | 000 kg / 304 kg                          |
|          | Bandage                                  |
|          | 254x100 mm                               |
|          | 85x90 mm                                 |
|          | 1 / 2 / 4                                |
| b10      | 505 mm                                   |
| b11      | 380 mm                                   |
|          |                                          |
| h7       | 130 mm                                   |
| h13      | 80 mm                                    |
| 11       | 2628 mm                                  |
| h1       | 1625 mm                                  |
| l2<br>b1 | 1458 mm<br>800 mm                        |
| b1       | 800 m                                    |
| s/e/l    | 60 mm x 180 mm x 1170 mm                 |
| b3       | 760 mm                                   |
| b5       | 560 mm                                   |
| m2       | 20 mm                                    |
| Ast      | 2878 mm                                  |
| Wa       | 2158 mm                                  |
| h3       | 800 mm                                   |
| h4       | 2345 mm                                  |
| h14      | 1212 mm                                  |
|          | 10 km /k / 10 km /k                      |
|          | 10 km/h / 12 km/h<br>0.08 m/s / 0.12 m/s |
|          | 0.14 m/s / 0.11 m/s                      |
|          | 6 % / 10 %                               |
|          | Electro magnetic                         |
|          | Butterfly switch release                 |
|          |                                          |
|          | 2 kW                                     |
|          | 2 kW                                     |
|          | Traction                                 |
|          | 24 V / 465 Ah                            |
|          | 435 kg                                   |
|          |                                          |
|          | AC                                       |
|          | < 70 dB                                  |

## CI 10 - Dimensional drawing

Head Office B.P. 249 - 430 rue de l'Aubinière 44150 Ancenis Cedex - France Tel: +33 (0)2 40 09 10 11 - Fax: +33 (0)2 40 09 10 97 www.manitou.com

This publication provides a description of the configuration versions and options for Manitou products, which may differ for equipment. The equipment presented in this brochure may be part of a series, as an option, or it may not be available, depending on the versions. Manitou reserves the right, at any time and without notice, to amend the specifications described and represented. The specifications provided do not bind the manufacturer. For more details, please contact your Manitou agent. This is not a contractually binding document. The presentation of the products is not contractually binding. List of specifications non-exhaustive. The logos as well as the visual identity of the company are owned by Manitou and cannot be used without authorisation. All rights reserved. The photos and diagrams contained in this brochure are only provided for consultation and information purposes.