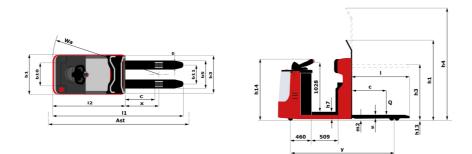

Technical sheet :

| Technical characteristics                                       |  |  |
|-----------------------------------------------------------------|--|--|
| Manufacturer                                                    |  |  |
| Model Name                                                      |  |  |
| Power source                                                    |  |  |
| Operator type                                                   |  |  |
| Max. capacity                                                   |  |  |
| Load center of gravity                                          |  |  |
| Load distance, centre of drive axle to fork                     |  |  |
| Wheelbase                                                       |  |  |
| Weight                                                          |  |  |
| Service weight                                                  |  |  |
| Weight on front axle (laden) / rear axle (laden)                |  |  |
| Weight on front axle (Unladen) / rear axle (Unladen)            |  |  |
| Wheels                                                          |  |  |
| Tires type                                                      |  |  |
| Dimensions of front wheels                                      |  |  |
| Dimensions of rear wheels                                       |  |  |
| Number of drive wheels / front wheels / rear wheels             |  |  |
| Front wheel gauge                                               |  |  |
| Rear wheel gauge                                                |  |  |
| Dimensions                                                      |  |  |
| Platform height                                                 |  |  |
| Fork height in low position                                     |  |  |
|                                                                 |  |  |
| Overall length<br>Mast lowered height                           |  |  |
| Length to face of forks                                         |  |  |
| Overall width - Single wheels                                   |  |  |
|                                                                 |  |  |
| Overall width                                                   |  |  |
| Forks section / width / length                                  |  |  |
| Fork carriage width                                             |  |  |
| Forks spread                                                    |  |  |
| Ground clearance at centre of wheelbase                         |  |  |
| Aisle width for 800 x 1200 pallet lengthways                    |  |  |
| Turning radius                                                  |  |  |
| Mast lifting height                                             |  |  |
| Mast extended height                                            |  |  |
| Height tiller max.                                              |  |  |
| Performances                                                    |  |  |
| Travel speed (laden / unladen)                                  |  |  |
| Lifting speed (laden / unladen)                                 |  |  |
| Lowering speed (laden / unladen)                                |  |  |
| Gradeability (laden / unladen)                                  |  |  |
| Service brake                                                   |  |  |
| Parking brake                                                   |  |  |
| Engine                                                          |  |  |
| Drive motor rating S2 60 min                                    |  |  |
| Lift motor rating at S3 15%                                     |  |  |
| Battery according to DIN 43531/35/36 A, B, C                    |  |  |
| Battery voltage / capacity                                      |  |  |
| Battery weight (+/- 5%)                                         |  |  |
| Miscellaneous                                                   |  |  |
| Type of drive control                                           |  |  |
| Measured/guaranteed mean noise level at the ear of the operator |  |  |

|         | CI 10 | Created on April 18, 2025 at 1:03 AM UTC |
|---------|-------|------------------------------------------|
|         |       | Metric                                   |
|         |       | MANITOU                                  |
|         |       | CI 10                                    |
|         |       | Electrical                               |
|         |       | Carried                                  |
| Q       |       | 1000 kg                                  |
| С       |       | 600 mm                                   |
| х       |       | 680 mm                                   |
| у       | _     | 1950 mm                                  |
|         |       |                                          |
|         |       | 1400 kg                                  |
|         |       | 946 kg / 1454 kg                         |
|         |       | 896 kg / 504 kg                          |
|         |       | Durchara                                 |
|         |       | Bandage                                  |
|         |       | 254x100 mm<br>85x90 mm                   |
|         |       | 1 / 2 / 4                                |
| b10     |       | 505 mm                                   |
| b11     |       | 380 mm                                   |
| 011     |       |                                          |
| h7      |       | 130 mm                                   |
| h13     |       | 80 mm                                    |
| 11      |       | 2628 mm                                  |
| h1      |       | 1625 mm                                  |
| 12      |       | 1458 mm                                  |
| b1      |       | 800 mm                                   |
| b1      |       | 800 m                                    |
| / e / l |       | 60 mm x 180 mm x 1170 mm                 |
| b3      |       | 760 mm                                   |
| b5      |       | 560 mm                                   |
| m2      |       | 20 mm                                    |
| Ast     |       | 2878 mm                                  |
| Wa      |       | 2158 mm                                  |
| h3      |       | 800 mm                                   |
| h4      |       | 2345 mm                                  |
| h14     |       | 1212 mm                                  |
|         |       | 10 km /h / 12 km /h                      |
|         |       | 10 km/h / 12 km/h<br>0.08 m/s / 0.12 m/s |
|         |       | 0.14 m/s / 0.11 m/s                      |
|         |       | 6 % / 10 %                               |
|         |       | Electro magnetic                         |
|         |       | Butterfly switch release                 |
|         |       |                                          |
|         |       | 2 kW                                     |
|         |       | 2 kW                                     |
|         |       | Traction                                 |
|         |       | 24 V / 465 Ah                            |
|         |       | 435 kg                                   |
|         |       |                                          |
|         |       | AC                                       |
|         |       | < 70 dB                                  |
|         |       |                                          |

## CI 10 - Dimensional drawing

Head Office B.P. 249 - 430 rue de l'Aubinière 44150 Ancenis Cedex - France Tel: +33 (0)2 40 09 10 11 - Fax: +33 (0)2 40 09 10 97 www.manitou.com

This publication provides a description of the configuration versions and options for Manitou products, which may differ for equipment. The equipment presented in this brochure may be part of a series, as an option, or it may not be available, depending on the versions. Manitou reserves the right, at any time and without notice, to amend the specifications described and represented. The specifications provided do not bind the manufacturer. For more details, please contact your Manitou agent. This is not a contractually binding document. The presentation of the products is not contractually binding. List of specifications non-exhaustive. The logos as well as the visual identity of the company are owned by Manitou and cannot be used without authorisation. All rights reserved. The photos and diagrams contained in this brochure are only provided for consultation and information purposes.