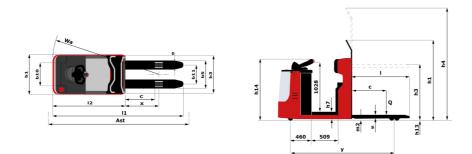

## CI 10 - Dimensional drawing

Head Office B.P. 249 - 430 rue de l'Aubinière 44150 Ancenis Cedex - France Tel: +33 (0)2 40 09 10 11 - Fax: +33 (0)2 40 09 10 97 www.manitou.com

This publication provides a description of the configuration versions and options for Manitou products, which may differ for equipment. The equipment presented in this brochure may be part of a series, as an option, or it may not be available, depending on the versions. Manitou reserves the right, at any time and without notice, to amend the specifications described and represented. The specifications provided do not bind the manufacturer. For more details, please contact your Manitou agent. This is not a contractually binding document. The presentation of the products is not contractually binding. List of specifications non-exhaustive. The logos as well as the visual identity of the company are owned by Manitou and cannot be used without authorisation. All rights reserved. The photos and diagrams contained in this brochure are only provided for consultation and information purposes.