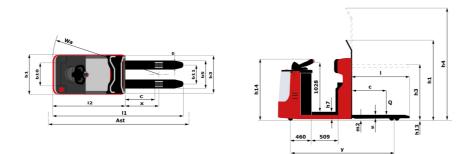

Technical sheet :

| Technical characteristics                                       |  |  |
|-----------------------------------------------------------------|--|--|
| Manufacturer                                                    |  |  |
| Model Name                                                      |  |  |
| Power source                                                    |  |  |
| Operator type                                                   |  |  |
| Max. capacity                                                   |  |  |
| Load center of gravity                                          |  |  |
| Load distance, centre of drive axle to fork                     |  |  |
| Wheelbase                                                       |  |  |
| Weight                                                          |  |  |
| Service weight                                                  |  |  |
| Weight on front axle (laden) / rear axle (laden)                |  |  |
| Weight on front axle (Unladen) / rear axle (Unladen)            |  |  |
| Wheels                                                          |  |  |
| Tires type                                                      |  |  |
| Dimensions of front wheels                                      |  |  |
| Dimensions of rear wheels                                       |  |  |
| Number of drive wheels / front wheels / rear wheels             |  |  |
| Front wheel gauge                                               |  |  |
| Rear wheel gauge                                                |  |  |
| Dimensions                                                      |  |  |
| Platform height                                                 |  |  |
| Fork height in low position                                     |  |  |
| Overall length                                                  |  |  |
| Mast lowered height                                             |  |  |
| Length to face of forks                                         |  |  |
| Overall width - Single wheels                                   |  |  |
|                                                                 |  |  |
| Overall width                                                   |  |  |
| Forks section / width / length                                  |  |  |
| Fork carriage width                                             |  |  |
| Forks spread                                                    |  |  |
| Ground clearance at centre of wheelbase                         |  |  |
| Aisle width for 800 x 1200 pallet lengthways                    |  |  |
| Turning radius                                                  |  |  |
| Mast lifting height                                             |  |  |
| Mast extended height                                            |  |  |
| Height tiller max.                                              |  |  |
| Performances                                                    |  |  |
| Travel speed (laden / unladen)                                  |  |  |
| Lifting speed (laden / unladen)                                 |  |  |
| Lowering speed (laden / unladen)                                |  |  |
| Gradeability (laden / unladen)                                  |  |  |
| Service brake                                                   |  |  |
| Parking brake                                                   |  |  |
| Engine                                                          |  |  |
| Drive motor rating S2 60 min                                    |  |  |
| Lift motor rating at S3 15%                                     |  |  |
| Battery according to DIN 43531/35/36 A, B, C                    |  |  |
| Battery voltage / capacity                                      |  |  |
| Battery weight (+/- 5%)                                         |  |  |
| Miscellaneous                                                   |  |  |
| Type of drive control                                           |  |  |
| Measured/guaranteed mean noise level at the ear of the operator |  |  |

|          | CI 10 | Created on April 18, 2025 at 2:15 AM UTC |
|----------|-------|------------------------------------------|
|          |       | Metric                                   |
|          |       | MANITOU                                  |
|          |       | CI 10                                    |
|          |       | Electrical                               |
|          |       | Carried                                  |
| Q        |       | 1000 kg                                  |
| С        |       | 600 mm                                   |
| х        |       | 680 mm                                   |
| у        |       | 1950 mm                                  |
|          |       |                                          |
|          |       | 1400 kg                                  |
|          |       | 946 kg / 1454 kg                         |
|          |       | 896 kg / 504 kg                          |
|          |       | Bandage                                  |
|          |       | 254x100 mm                               |
|          |       | 85x90 mm                                 |
|          |       | 1/2/4                                    |
| b10      |       | 505 mm                                   |
| b11      |       | 380 mm                                   |
|          |       |                                          |
| h7       |       | 130 mm                                   |
| h13      |       | 80 mm                                    |
| 1        |       | 2628 mm                                  |
| h1       |       | 1625 mm                                  |
| 12       |       | 1458 mm                                  |
| b1       |       | 800 mm                                   |
| b1       |       | 800 m                                    |
| / e / l  |       | 60 mm x 180 mm x 1170 mm                 |
| b3       |       | 760 mm                                   |
| b5       |       | 560 mm                                   |
| m2       |       | 20 mm                                    |
| Ast      |       | 2878 mm                                  |
| Wa<br>h3 |       | 2158 mm<br>800 mm                        |
| h4       |       | 2345 mm                                  |
| h14      |       | 1212 mm                                  |
|          |       |                                          |
|          |       | 10 km/h / 12 km/h                        |
|          |       | 0.08 m/s / 0.12 m/s                      |
|          |       | 0.14 m/s / 0.11 m/s                      |
|          |       | 6 % / 10 %                               |
|          |       | Electro magnetic                         |
|          |       | Butterfly switch release                 |
|          |       |                                          |
|          |       | 2 kW                                     |
|          |       | 2 kW                                     |
|          |       | Traction                                 |
|          |       | 24 V / 465 Ah                            |
|          |       | 435 kg                                   |
|          |       |                                          |
|          |       | AC                                       |
|          |       | < 70 dB                                  |

## CI 10 - Dimensional drawing

Head Office B.P. 249 - 430 rue de l'Aubinière 44150 Ancenis Cedex - France Tel: +33 (0)2 40 09 10 11 - Fax: +33 (0)2 40 09 10 97 www.manitou.com

This publication provides a description of the configuration versions and options for Manitou products, which may differ for equipment. The equipment presented in this brochure may be part of a series, as an option, or it may not be available, depending on the versions. Manitou reserves the right, at any time and without notice, to amend the specifications described and represented. The specifications provided do not bind the manufacturer. For more details, please contact your Manitou agent. This is not a contractually binding document. The presentation of the products is not contractually binding. List of specifications non-exhaustive. The logos as well as the visual identity of the company are owned by Manitou and cannot be used without authorisation. All rights reserved. The photos and diagrams contained in this brochure are only provided for consultation and information purposes.