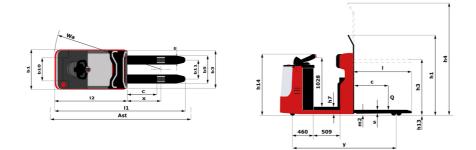

Technical sheet :

|                | al characteristics                                                                                                                                                                                                                                                                                                                                                                                                                                                                                                                                                                                                                                                                                   |
|----------------|------------------------------------------------------------------------------------------------------------------------------------------------------------------------------------------------------------------------------------------------------------------------------------------------------------------------------------------------------------------------------------------------------------------------------------------------------------------------------------------------------------------------------------------------------------------------------------------------------------------------------------------------------------------------------------------------------|
| I.1 Manufac    |                                                                                                                                                                                                                                                                                                                                                                                                                                                                                                                                                                                                                                                                                                      |
| 2 Model N      |                                                                                                                                                                                                                                                                                                                                                                                                                                                                                                                                                                                                                                                                                                      |
| .3 Power so    |                                                                                                                                                                                                                                                                                                                                                                                                                                                                                                                                                                                                                                                                                                      |
| 1.4 Operator   |                                                                                                                                                                                                                                                                                                                                                                                                                                                                                                                                                                                                                                                                                                      |
| 1.5 Max. ca    | pacity                                                                                                                                                                                                                                                                                                                                                                                                                                                                                                                                                                                                                                                                                               |
| 1.6 Load cer   | nter of gravity                                                                                                                                                                                                                                                                                                                                                                                                                                                                                                                                                                                                                                                                                      |
| 1.8 Load dis   | stance, centre of drive axle to fork                                                                                                                                                                                                                                                                                                                                                                                                                                                                                                                                                                                                                                                                 |
| 1.9 Wheelba    | ise                                                                                                                                                                                                                                                                                                                                                                                                                                                                                                                                                                                                                                                                                                  |
| Weight         |                                                                                                                                                                                                                                                                                                                                                                                                                                                                                                                                                                                                                                                                                                      |
| 2.1 Service v  | weight                                                                                                                                                                                                                                                                                                                                                                                                                                                                                                                                                                                                                                                                                               |
| 2.2 Weight o   | on front axle (laden) / rear axle (laden)                                                                                                                                                                                                                                                                                                                                                                                                                                                                                                                                                                                                                                                            |
| 2.3 Weight o   | on front axle (Unladen) / rear axle (Unladen)                                                                                                                                                                                                                                                                                                                                                                                                                                                                                                                                                                                                                                                        |
| Wheels         |                                                                                                                                                                                                                                                                                                                                                                                                                                                                                                                                                                                                                                                                                                      |
| 3.1 Tires typ  | ie in the second s |
| .2 Dimensi     | ions of front wheels                                                                                                                                                                                                                                                                                                                                                                                                                                                                                                                                                                                                                                                                                 |
|                | ions of rear wheels                                                                                                                                                                                                                                                                                                                                                                                                                                                                                                                                                                                                                                                                                  |
|                | al wheels (dimensions)                                                                                                                                                                                                                                                                                                                                                                                                                                                                                                                                                                                                                                                                               |
|                | of drive wheels / front wheels / rear wheels                                                                                                                                                                                                                                                                                                                                                                                                                                                                                                                                                                                                                                                         |
|                | eel gauge                                                                                                                                                                                                                                                                                                                                                                                                                                                                                                                                                                                                                                                                                            |
|                | eel gauge                                                                                                                                                                                                                                                                                                                                                                                                                                                                                                                                                                                                                                                                                            |
| Dimensi        |                                                                                                                                                                                                                                                                                                                                                                                                                                                                                                                                                                                                                                                                                                      |
| I.8 Platform   |                                                                                                                                                                                                                                                                                                                                                                                                                                                                                                                                                                                                                                                                                                      |
|                | ght in low position                                                                                                                                                                                                                                                                                                                                                                                                                                                                                                                                                                                                                                                                                  |
|                |                                                                                                                                                                                                                                                                                                                                                                                                                                                                                                                                                                                                                                                                                                      |
|                | •                                                                                                                                                                                                                                                                                                                                                                                                                                                                                                                                                                                                                                                                                                    |
|                | vered height                                                                                                                                                                                                                                                                                                                                                                                                                                                                                                                                                                                                                                                                                         |
|                | to face of forks                                                                                                                                                                                                                                                                                                                                                                                                                                                                                                                                                                                                                                                                                     |
|                | width - Single wheels                                                                                                                                                                                                                                                                                                                                                                                                                                                                                                                                                                                                                                                                                |
| I.21 Overall v |                                                                                                                                                                                                                                                                                                                                                                                                                                                                                                                                                                                                                                                                                                      |
|                | ection / width / length                                                                                                                                                                                                                                                                                                                                                                                                                                                                                                                                                                                                                                                                              |
|                | riage width                                                                                                                                                                                                                                                                                                                                                                                                                                                                                                                                                                                                                                                                                          |
| .25 Fork spr   |                                                                                                                                                                                                                                                                                                                                                                                                                                                                                                                                                                                                                                                                                                      |
|                | clearance at centre of wheelbase                                                                                                                                                                                                                                                                                                                                                                                                                                                                                                                                                                                                                                                                     |
| 4.34 Aisle wi  | dth for 800 x 1200 pallet lengthways                                                                                                                                                                                                                                                                                                                                                                                                                                                                                                                                                                                                                                                                 |
| .35 Turning    |                                                                                                                                                                                                                                                                                                                                                                                                                                                                                                                                                                                                                                                                                                      |
| 4.4 Mast lift  | ting height                                                                                                                                                                                                                                                                                                                                                                                                                                                                                                                                                                                                                                                                                          |
| 4.5 Mast ext   | tended height                                                                                                                                                                                                                                                                                                                                                                                                                                                                                                                                                                                                                                                                                        |
| .9 Height ti   | iller max.                                                                                                                                                                                                                                                                                                                                                                                                                                                                                                                                                                                                                                                                                           |
| Performa       | ances                                                                                                                                                                                                                                                                                                                                                                                                                                                                                                                                                                                                                                                                                                |
| i.1 Travel sp  | peed (laden / unladen)                                                                                                                                                                                                                                                                                                                                                                                                                                                                                                                                                                                                                                                                               |
| 5.2 Lifting s  | peed (laden / unladen)                                                                                                                                                                                                                                                                                                                                                                                                                                                                                                                                                                                                                                                                               |
| 5.3 Lowering   | g speed (laden / unladen)                                                                                                                                                                                                                                                                                                                                                                                                                                                                                                                                                                                                                                                                            |
| 5.7 Gradeab    | ility (laden / unladen)                                                                                                                                                                                                                                                                                                                                                                                                                                                                                                                                                                                                                                                                              |
| .10 Service b  |                                                                                                                                                                                                                                                                                                                                                                                                                                                                                                                                                                                                                                                                                                      |
| 5.11 Parking   | brake                                                                                                                                                                                                                                                                                                                                                                                                                                                                                                                                                                                                                                                                                                |
| Engine         |                                                                                                                                                                                                                                                                                                                                                                                                                                                                                                                                                                                                                                                                                                      |
|                | otor rating S2 60 min                                                                                                                                                                                                                                                                                                                                                                                                                                                                                                                                                                                                                                                                                |
|                | or rating at S3 15%                                                                                                                                                                                                                                                                                                                                                                                                                                                                                                                                                                                                                                                                                  |
|                | according to DIN 43531/35/36 A, B, C                                                                                                                                                                                                                                                                                                                                                                                                                                                                                                                                                                                                                                                                 |
|                | oltage / capacity                                                                                                                                                                                                                                                                                                                                                                                                                                                                                                                                                                                                                                                                                    |
|                | veight (+/- 5%)                                                                                                                                                                                                                                                                                                                                                                                                                                                                                                                                                                                                                                                                                      |
|                | icigiic (17 - 076)                                                                                                                                                                                                                                                                                                                                                                                                                                                                                                                                                                                                                                                                                   |
|                |                                                                                                                                                                                                                                                                                                                                                                                                                                                                                                                                                                                                                                                                                                      |
| Miscella       | aneous<br>drive control                                                                                                                                                                                                                                                                                                                                                                                                                                                                                                                                                                                                                                                                              |

## created on 4 May 2024 at 8:06:43 PM UTC

|   | Metric                   |
|---|--------------------------|
|   | MANITOU                  |
|   | CI 10                    |
|   | Electrical               |
|   | Carried                  |
|   | 1000 kg                  |
|   | 600 mm                   |
|   | 680 mm                   |
|   | 1950 mm                  |
|   |                          |
|   | 1400 kg                  |
|   | 946 kg / 1454 kg         |
|   | 896 kg / 504 kg          |
|   | Pandaga                  |
|   | Bandage<br>254x100 mm    |
|   | 85x90 mm                 |
|   | 140x50 mm                |
|   | 1x + 2 / 4               |
|   | 505 mm                   |
|   | 380 mm                   |
|   |                          |
|   | 130 mm                   |
|   | 80 mm                    |
|   | 2628 mm                  |
|   | 1625 mm                  |
|   | 1458 mm                  |
|   | 800 mm                   |
|   | 800 m                    |
| I | 60 mm x 180 mm x 1170 mm |
|   | 760 mm                   |
|   | 560 mm                   |
|   | 20 mm                    |
|   | 2878 mm                  |
|   | 2158 mm<br>800 mm        |
|   | 2345 mm                  |
|   | 1212 mm                  |
|   |                          |
|   | 10 km/h / 12 km/h        |
|   | 0.08 m/s / 0.12 m/s      |
|   | 0.14 m/s / 0.11 m/s      |
|   | 6 % / 10 %               |
|   | Electro magnetic         |
|   | Butterfly switch release |
|   | 0.111                    |
|   | 2 kW                     |
|   | 2 kW<br>Traction         |
|   | 24 V / 465 Ah            |
|   | 435 kg                   |
|   |                          |
|   | AC                       |
|   | < 70 dB                  |
|   |                          |

## Cl 10 - Dimensional drawing

Head Office B.P. 249 - 430 rue de l'Aubinière 44150 Ancenis Cedex - France Tel: +33 (0)2 40 09 10 11 - Fax: +33 (0)2 40 09 10 97 www.manitou.com

This publication provides a description of the configuration versions and options for Manitou products, which may differ for equipment. The equipment presented in this brochure may be part of a series, as an option, or it may not be available, depending on the versions. Manitou reserves the right, at any time and without notice, to amend the specifications described and represented. The specifications provided do not bind the manufacturer. For more details, please contact your Manitou agent. This is not a contractually binding document. The presentation of the products is not contractually binding. List of specifications non-exhaustive. The logos as well as the visual identity of the company are owned by Manitou and cannot be used without authorisation. All rights reserved. The photos and diagrams contained in this brochure are only provided for consultation and information purposes.