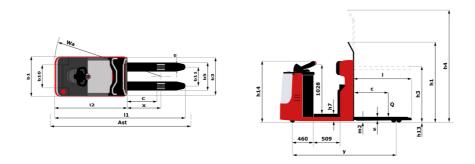

|           | < 70 dB                  |

## CI 10 - Dimensional drawing







## **Head Office**

B.P. 249 - 430 rue de l'Aubinière 44150 Ancenis Cedex - France Tel: +33 (0)2 40 09 10 11 - Fax: +33 (0)2 40 09 10 97 www.manitou.com



This publication provides a description of the configuration versions and options for Manitou products, which may differ for equipment. The equipment presented in this brochure may be part of a series, as an option, or it may not be available, depending on the versions. Manitou reserves the right, at any time and without notice, to amend the specifications described and represented. The specifications provided do not bind the manufacturer. For more details, please contact your Manitou agent. This is not a contractually binding document. The presentation of the products is not contractually binding. List of specifications non-exhau