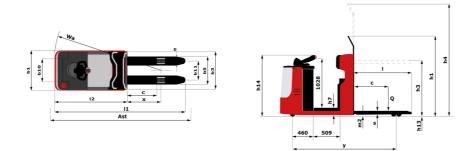

## Cl 10 - Dimensional drawing

Head Office B.P. 249 - 430 rue de l'Aubinière 44150 Ancenis Cedex - France Tel: +33 (0)2 40 09 10 11 - Fax: +33 (0)2 40 09 10 97 www.manitou.com

This publication provides a description of the configuration versions and options for Manitou products, which may differ for equipment. The equipment presented in this brochure may be part of a series, as an option, or it may not be available, depending on the versions. Manitou reserves the right, at any time and without notice, to amend the specifications described and represented. The specifications provided do not bind the manufacturer. For more details, please contact your Manitou agent. This is not a contractually binding document. The presentation of the products is not contractually binding. List of specifications non-exhaustive. The logos as well as the visual identity of the company are owned by Manitou and cannot be used without authorisation. All rights reserved. The photos and diagrams contained in this brochure are only provided for consultation and information purposes.

## Created on May 5, 2024 at 5:15:23 AM UTC

|     | Metric                   |
|-----|--------------------------|
|     | MANITOU                  |
|     | CI 10                    |
|     | Electrical               |
|     | Carried                  |
| Q   | 1000 kg                  |
| с   | 600 mm                   |
| х   | 680 mm                   |
| у   | 1950 mm                  |
|     |                          |
|     | 1400 kg                  |
|     | 946 kg / 1454 kg         |
|     | 896 kg / 504 kg          |
|     |                          |
|     | Bandage                  |
|     | 254x100 mm               |
|     | 85x90 mm                 |
|     | 140x50 mm                |
|     | 1x + 2 / 4               |
| 10  | 505 mm                   |
| 11  | 380 mm                   |
|     |                          |
| ı7  | 130 mm                   |
| 13  | 80 mm                    |
| 1   | 2628 mm                  |
| n1  | 1625 mm                  |
| 2   | 1458 mm                  |
| o1  | 800 mm                   |
| 01  | 800 m                    |
| e/l | 60 mm x 180 mm x 1170 mm |
| 03  | 760 mm                   |
| 5   | 560 mm                   |
| n2  | 20 mm                    |
| st  | 2878 mm                  |
| Va  | 2158 mm                  |
| 13  | 800 mm                   |
| า4  | 2345 mm                  |
| 14  | 1212 mm                  |
|     |                          |
|     | 10 km/h / 12 km/h        |
|     | 0.08 m/s / 0.12 m/s      |
|     | 0.14 m/s / 0.11 m/s      |
|     | 6 % / 10 %               |
|     | Electro magnetic         |
|     | Butterfly switch release |
|     |                          |
|     | 2 kW                     |
|     | 2 kW                     |
|     | Traction                 |
|     | 24 V / 465 Ah            |
|     | 435 kg                   |
|     |                          |
|     | AC                       |
|     | < 70 dB                  |
|     |                          |