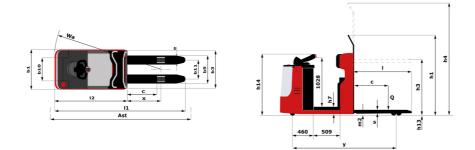

Technical sheet :

|       | Technical characteristics                                       |           |
|-------|-----------------------------------------------------------------|-----------|
| 1.1   | Manufacturer                                                    |           |
| 1.2   | Model Name                                                      |           |
| 1.3   | Power source                                                    |           |
| 1.4   | Operator type                                                   |           |
| 1.5   | Max. capacity                                                   | Q         |
| 1.6   | Load center of gravity                                          | C         |
| 1.8   | Load distance, centre of drive axle to fork                     | х         |
| 1.9   | Wheelbase                                                       | у         |
|       | Weight                                                          |           |
| 2.1   | Service weight                                                  |           |
| 2.2   | Weight on front axle (laden) / rear axle (laden)                |           |
| 2.3   | Weight on front axle (Unladen) / rear axle (Unladen)            |           |
|       | Wheels                                                          |           |
| 3.1   | Tires type                                                      |           |
| 3.2   | Dimensions of front wheels                                      |           |
| 3.3   | Dimensions of rear wheels                                       |           |
| 3.4   | Additional wheels (dimensions)                                  |           |
| 3.5.2 | Number of drive wheels / front wheels / rear wheels             |           |
| 3.6   | Front wheel gauge                                               | b10       |
| 3.7   | Rear wheel gauge                                                | b11       |
| 017   | Dimensions                                                      |           |
| 4.8   | Platform height                                                 | h7        |
| 4.15  | Fork height in low position                                     | h13       |
| 4.19  | Overall length                                                  | 1         |
| 4.13  | Mast lowered height                                             | h1        |
| 4.20  | Length to face of forks                                         | 12        |
| 4.20  | 5                                                               | b1        |
|       | Overall width - Single wheels                                   | b1        |
| 4.21  | Overall width                                                   |           |
| 4.22  | Forks section / width / length                                  | s / e / l |
| 4.24  | Fork carriage width                                             | b3        |
| 4.25  | Fork spread                                                     | b5        |
| 4.32  | Ground clearance at centre of wheelbase                         | m2        |
| 4.34  | Aisle width for 800 x 1200 pallet lengthways                    | Ast       |
| 4.35  | Turning radius                                                  | Wa        |
| 4.4   | Mast lifting height                                             | h3        |
| 4.5   | Mast extended height                                            | h4        |
| 4.9   | Height tiller max.                                              | h14       |
|       | Performances                                                    |           |
| 5.1   | Travel speed (laden / unladen)                                  |           |
| 5.2   | Lifting speed (laden / unladen)                                 |           |
| 5.3   | Lowering speed (laden / unladen)                                |           |
| 5.7   | Gradeability (laden / unladen)                                  |           |
| 5.10  | Service brake                                                   |           |
| 5.11  | Parking brake                                                   |           |
|       | Engine                                                          |           |
| 6.1   | Drive motor rating S2 60 min                                    |           |
| 6.2   | Lift motor rating at S3 15%                                     |           |
| 6.3   | Battery according to DIN 43531/35/36 A, B, C                    |           |
| 6.4   | Battery voltage / capacity                                      |           |
| 6.5   | Battery weight (+/- 5%)                                         |           |
|       | Miscellaneous                                                   |           |
| 8.1   | Type of drive control                                           |           |
| 8.4   | Measured/guaranteed mean noise level at the ear of the operator |           |
|       | • • • • • • • • • • • • • • • • • • •                           |           |

## created on April 28, 2024 at 10:18:30 AM UTC

MANITOU CI 10 Electrical Carried ) 1000 kg 600 mm 680 mm 1950 mm 1400 kg 946 kg / 1454 kg 896 kg / 504 kg Bandage 254x100 mm 85x90 mm 140x50 mm 1x + 2 / 4 505 mm 380 mm 11 130 mm 80 mm 2628 mm 1625 mm 1458 mm 2 800 mm 800 m 1 60 mm x 180 mm x 1170 mm 3 760 mm 560 mm 12 20 mm 2878 mm la 2158 mm 800 mm 2345 mm 4 1212 mm 10 km/h / 12 km/h 0.08 m/s / 0.12 m/s 0.14 m/s / 0.11 m/s 6 % / 10 % Electro magnetic Butterfly switch release 2 kW 2 kW Traction 24 V / 465 Ah 435 kg AC < 70 dB

## CI 10 - Dimensional drawing

Head Office B.P. 249 - 430 rue de l'Aubinière 44150 Ancenis Cedex - France Tel: +33 (0)2 40 09 10 11 - Fax: +33 (0)2 40 09 10 97 www.manitou.com

This publication provides a description of the configuration versions and options for Manitou products, which may differ for equipment. The equipment presented in this brochure may be part of a series, as an option, or it may not be available, depending on the versions. Manitou reserves the right, at any time and without notice, to amend the specifications described and represented. The specifications provided do not bind the manufacturer. For more details, please contact your Manitou agent. This is not a contractually binding document. The presentation of the products is not contractually binding. List of specifications non-exhaustive. The logos as well as the visual identity of the company are owned by Manitou and cannot be used without authorisation. All rights reserved. The photos and diagrams contained in this brochure are only provided for consultation and information purposes.