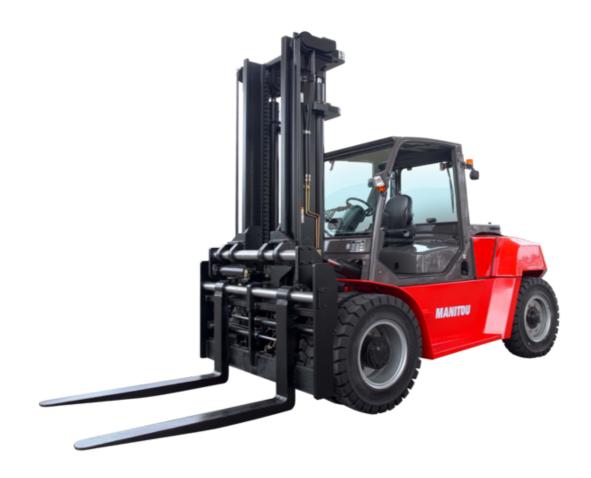

Technical sheet:

## MI-X 80 D





|       |