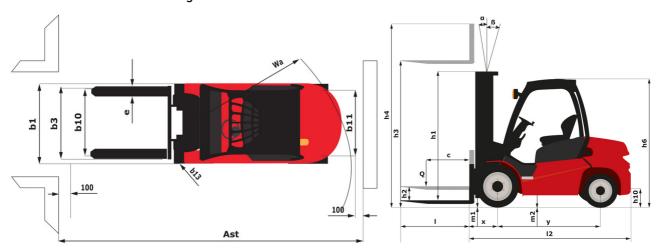

|                 |                                       |

## MI-X 80 D - Dimensional drawing



## Characteristics of masts and residual capacities

| Full Visibility Duplex (FVD)          |    | FVD 30 | FVD 33 | FVD 36 | FVD 40 | FVD 45 | FVD 50 |
|---------------------------------------|----|--------|--------|--------|--------|--------|--------|
| α - Mast/fork carriage tilt, forward  | ۰  | 6      | 6      | 6      | 6      | 6      | 6      |
| β - Mast/fork carriage tilt, backward | ٠  | 12     | 12     | 12     | 12     | 6      | 6      |
| h1 - Mast lowered height              | mm | 2700   | 2850   | 3000   | 3200   | 3500   | 3750   |
| h2 - Mast free lift                   | mm | 200    | 200    | 200    | 200    | 200    | 200    |
| h3 - Mast lifting height              | mm | 3000   | 3300   | 3600   | 4000   | 4500   | 5000   |
| h4 - Mast extended height