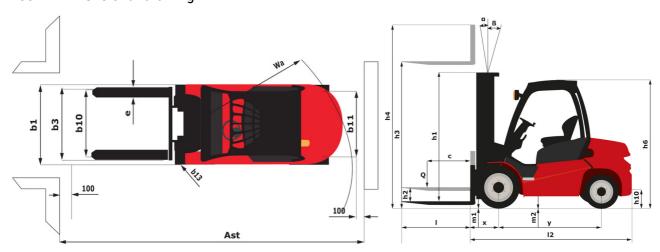

|                | 88 dB                                                       |  |  |
| J     | The state of the control of the state of the |                | 00 db                                                       |  |  |

## MI-X 80 D - Dimensional drawing



## Characteristics of masts and residual capacities

| Full Visibility Duplex (FVD)      |    | FVD 30 | FVD 33 | FVD 36 | FVD 40 | FVD 45 | FVD 50 |
|-----------------------------------|----|--------|--------|--------|--------|--------|--------|
| Mast/fork carriage tilt, forward  | ۰  | 6      | 6      | 6      | 6      | 6      | 6      |
| Mast/fork carriage tilt, backward | ۰  | 12     | 12     | 12     | 12     | 6      | 6      |
| h1 - Mast lowered height          | mm | 2700   | 2850   | 3000   | 3200   | 3500   | 3750   |
| h2 - Mast free lift               | mm | 200    | 200    | 200    | 200    | 200    | 200    |
| h3 - Mast lifting height          | mm | 3000   | 3300   | 3600   | 4000   | 4500   | 5000   |
| h4 - Mast extended height         | mm | 4210   | 4510   | 4810