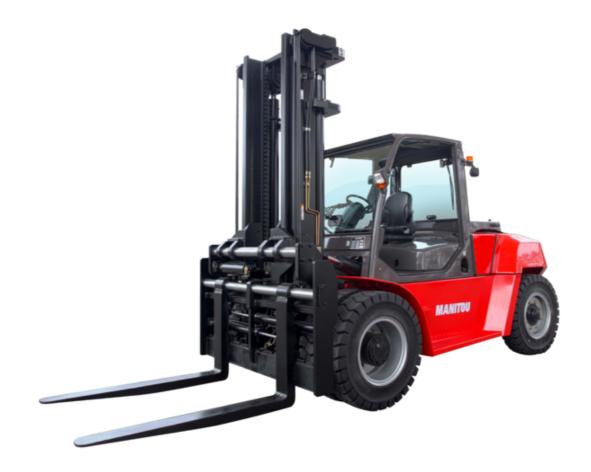

Technical sheet:

## MI-X 80 D





|       |