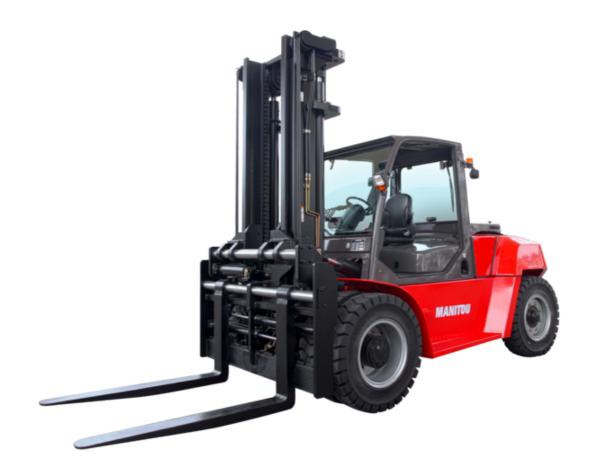

Technical sheet:

## MI-X 80 D





|       |