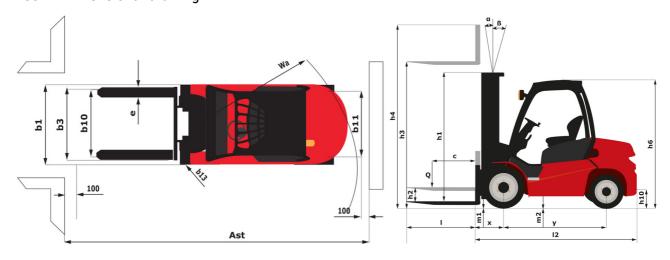

|                 | 88 dB                                                        |  |  |

## MI-X 80 D - Dimensional drawing



## Characteristics of masts and residual capacities

| Full Visibility Duplex (FVD)      |    | FVD 30 | FVD 33 | FVD 36 | FVD 40 | FVD 45 | FVD 50 |
|-----------------------------------|----|--------|--------|--------|--------|--------|--------|
| Mast/fork carriage tilt, forward  | ٠  | 6      | 6      | 6      | 6      | 6      | 6      |
| Mast/fork carriage tilt, backward | ٠  | 12     | 12     | 12     | 12     | 6      | 6      |
| h1 - Mast lowered height          | mm | 2700   | 2850   | 3000   | 3200   | 3500   | 3750   |
| h2 - Mast free lift               | mm | 200    | 200    | 200    | 200    | 200    | 200    |
| h3 - Mast lifting height          | mm | 3000   | 3300   | 3600   | 4000   | 4500   | 5000   |
| h4 - Mast extended height         | mm | 4210   | 4510   | 4810