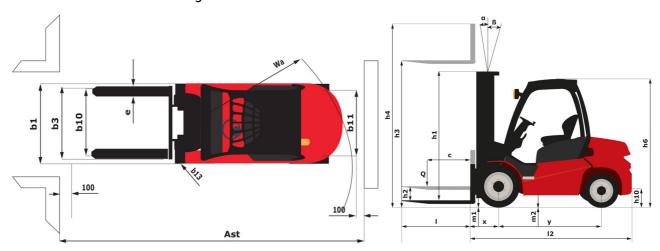

|                     | 88 dB                               |

## MI-X 100 D - Dimensional drawing



## Characteristics of masts and residual capacities

| Full Visibility Duplex (FVD)          |    | FVD 30 | FVD 33 | FVD 36 | FVD 40 | FVD 45 | FVD 50 |
|---------------------------------------|----|--------|--------|--------|--------|--------|--------|
| α - Mast/fork carriage tilt, forward  | ۰  | 6      | 6      | 6      | 6      | 6      | 6      |
| β - Mast/fork carriage tilt, backward | ٠  | 12     | 12     | 12     | 12     | 6      | 6      |
| h1 - Mast lowered height              | mm | 2850   | 3000   | 3150   | 3350   | 3650   | 3900   |
| h2 - Mast free lift                   | mm | 200    | 200    | 200    | 200    | 200    | 200    |
| h3 - Mast lifting height              | mm | 3000   | 3300   | 3600   | 4000   | 4500   | 5000   |
| h4 - Mast extended height