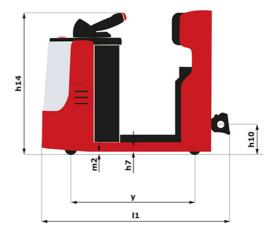

## Me Manitou CT 40 Electrical Carried Q 4000 kg 1109 mm y 1270 kg 800 kg / 470 kg Bandage 254 x 100 250 x 75 140 x 40 2/2 1 1/0 b10 581 mm 633 mm b11 h14 1212 mm h10 220 mm 15 255 mm 11 1551 mm b1 800 mm m2 50 mm Wa 1332 mm 8 km/h / 12 km/h 4 % / 13 % Electro magnetic Butterfly switch release 2 kW Traction 24 V / 465 Ah 460 kg Mosfet AC speed controller 66 dB