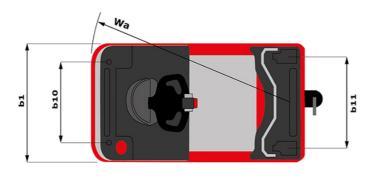

## Me Manitou CT 40 Electrical Carried Q 4000 kg 1109 mm y 1270 kg 800 kg / 470 kg Bandage 254 x 100 250 x 75 140 x 40 2/2 1 1/0 b10 581 mm 633 mm b11 h14 1212 mm h10 220 mm 15 255 mm 11 1551 mm b1 800 mm m2 50 mm Wa 1332 mm 8 km/h / 12 km/h 4 % / 13 % Electro magnetic Butterfly switch release 2 kW Traction 24 V / 465 Ah 460 kg Mosfet AC speed controller 66 dB