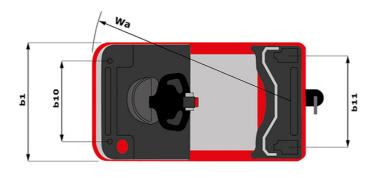

|     | Metric                      |
|-----|-----------------------------|
|     | Manitou                     |
|     | CT 40                       |
|     | Electrical                  |
|     | Carried                     |
| Q   | 4000 kg                     |
| у   | 1109 mm                     |
|     |                             |
|     | 1270 kg                     |
|     | 800 kg / 470 kg             |
|     |                             |
|     | Bandage                     |
|     | 254 x 100                   |
|     | 250 x 75                    |
|     | 140 x 40                    |
|     | 2 / 2                       |
|     | 1                           |
|     | 1 / 0                       |
| b10 | 581 mm                      |
| b11 | 633 mm                      |
|     |                             |
| h14 | 1212 mm                     |
| h10 | 220 mm                      |
| 15  | 255 mm                      |
| 11  | 1551 mm                     |
| b1  | 800 mm                      |
| m2  | 50 mm                       |
| Wa  | 1332 mm                     |
|     |                             |
|     | 8 km/h / 12 km/h            |
|     | 4 % / 13 %                  |
|     | Electro magnetic            |
|     | Butterfly switch release    |
|     |                             |
|     | 2 kW                        |
|     | Traction                    |
|     | 24 V / 465 Ah               |
|     | 460 kg                      |
|     | Marfat AQ annual a saturily |
|     | Mosfet AC speed controller  |
|     | 66 dB                       |

## CT 40 - Dimensional drawing

Head Office B.P. 249 - 430 rue de l'Aubinière 44150 Ancenis Cedex - France Tel: +33 (0)2 40 09 10 11 - Fax: +33 (0)2 40 09 10 97 www.manitou.com

This publication provides a description of the configuration versions and options for Manitou products, which may differ for equipment. The equipment presented in this brochure may be part of a series, as an option, or it may not be available, depending on the versions. Manitou reserves the right, at any time and without notice, to amend the specifications described and represented. The specifications provided do not bind the manufacturer. For more details, please contact your Manitou agent. This is not a contractually binding document. The presentation of the products is not contractually binding. List of specifications non-exhaustive. The logos as well as the visual identity of the company are owned by Manitou and cannot be used without authorisation. All rights reserved. The photos and diagrams contained in this brochure are only provided for consultation and information purposes.