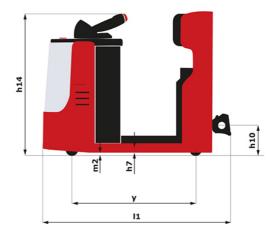

|     | Metric                      |
|-----|-----------------------------|
|     | Manitou                     |
|     | CT 40                       |
|     | Electrical                  |
|     | Carried                     |
| Q   | 4000 kg                     |
| у   | 1109 mm                     |
|     |                             |
|     | 1270 kg                     |
|     | 800 kg / 470 kg             |
|     |                             |
|     | Bandage                     |
|     | 254 x 100                   |
|     | 250 x 75                    |
|     | 140 x 40                    |
|     | 2 / 2                       |
|     | 1                           |
|     | 1 / 0                       |
| b10 | 581 mm                      |
| b11 | 633 mm                      |
|     |                             |
| h14 | 1212 mm                     |
| h10 | 220 mm                      |
| 15  | 255 mm                      |
| 11  | 1551 mm                     |
| b1  | 800 mm                      |
| m2  | 50 mm                       |
| Wa  | 1332 mm                     |
|     |                             |
|     | 8 km/h / 12 km/h            |
|     | 4 % / 13 %                  |
|     | Electro magnetic            |
|     | Butterfly switch release    |
|     |                             |
|     | 2 kW                        |
|     | Traction                    |
|     | 24 V / 465 Ah               |
|     | 460 kg                      |
|     | Marfat AQ annual a saturily |
|     | Mosfet AC speed controller  |
|     | 66 dB                       |

## CT 40 - Dimensional drawing

Head Office B.P. 249 - 430 rue de l'Aubinière 44150 Ancenis Cedex - France Tel: +33 (0)2 40 09 10 11 - Fax: +33 (0)2 40 09 10 97 www.manitou.com

This publication provides a description of the configuration versions and options for Manitou products, which may differ for equipment. The equipment presented in this brochure may be part of a series, as an option, or it may not be available, depending on the versions. Manitou reserves the right, at any time and without notice, to amend the specifications described and represented. The specifications provided do not bind the manufacturer. For more details, please contact your Manitou agent. This is not a contractually binding document. The presentation of the products is not contractually binding. List of specifications non-exhaustive. The logos as well as the visual identity of the company are owned by Manitou and cannot be used without authorisation. All rights reserved. The photos and diagrams contained in this brochure are only provided for consultation and information purposes.