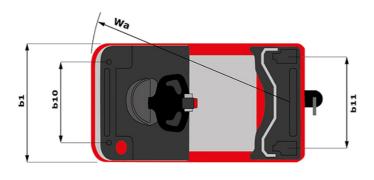

| ст 40 Created on June 18, 2025 at 11:25 AM UTC |                            |  |
|------------------------------------------------|----------------------------|--|
|                                                | Metric                     |  |
|                                                | Manitou                    |  |
|                                                | CT 40                      |  |
|                                                | Electrical                 |  |
|                                                | Carried                    |  |
| Q                                              | 4000 kg                    |  |
|                                                | 1109 mm                    |  |
| у                                              |                            |  |
|                                                | 1270 kg                    |  |
|                                                | 800 kg / 470 kg            |  |
|                                                | 000 kg / 4/0 kg            |  |
|                                                | Bandage                    |  |
|                                                | 254 x 100                  |  |
|                                                | 250 x 75                   |  |
|                                                | 140 x 40                   |  |
|                                                | 2/2                        |  |
|                                                | 1                          |  |
|                                                | 1 / 0                      |  |
| b10                                            | 581 mm                     |  |
| b11                                            | 633 mm                     |  |
|                                                |                            |  |
| h14                                            | 1212 mm                    |  |
| h10                                            | 220 mm                     |  |
| 15                                             | 255 mm                     |  |
| 11                                             | 1551 mm                    |  |
| b1                                             | 800 mm                     |  |
| m2                                             | 50 mm                      |  |
| Wa                                             | 1332 mm                    |  |
|                                                |                            |  |
|                                                | 8 km/h / 12 km/h           |  |
|                                                | 4 % / 13 %                 |  |
|                                                | Electro magnetic           |  |
|                                                | Butterfly switch release   |  |
|                                                |                            |  |
|                                                | 2 kW                       |  |
|                                                | Traction                   |  |
|                                                | 24 V / 465 Ah              |  |
|                                                | 460 kg                     |  |
|                                                |                            |  |
|                                                | Mosfet AC speed controller |  |
|                                                | 66 dB                      |  |
|                                                |                            |  |

## CT 40 - Dimensional drawing

Head Office B.P. 249 - 430 rue de l'Aubinière 44150 Ancenis Cedex - France Tel: +33 (0)2 40 09 10 11 - Fax: +33 (0)2 40 09 10 97 www.manitou.com

This publication provides a description of the configuration versions and options for Manitou products, which may differ for equipment. The equipment presented in this brochure may be part of a series, as an option, or it may not be available, depending on the versions. Manitou reserves the right, at any time and without notice, to amend the specifications described and represented. The specifications provided do not bind the manufacturer. For more details, please contact your Manitou agent. This is not a contractually binding document. The presentation of the products is not contractually binding. List of specifications non-exhaustive. The logos as well as the visual identity of the company are owned by Manitou and cannot be used without authorisation. All rights reserved. The photos and diagrams contained in this brochure are only provided for consultation and information purposes.