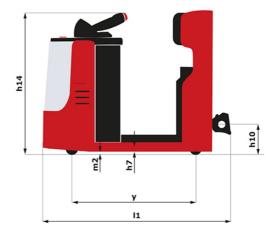

| ст 40 Created on June 18, 2025 at 11:25 AM UTC |                            |  |
|------------------------------------------------|----------------------------|--|
|                                                | Metric                     |  |
|                                                | Manitou                    |  |
|                                                | CT 40                      |  |
|                                                | Electrical                 |  |
|                                                | Carried                    |  |
| Q                                              | 4000 kg                    |  |
|                                                | 1109 mm                    |  |
| у                                              |                            |  |
|                                                | 1270 kg                    |  |
|                                                | 800 kg / 470 kg            |  |
|                                                | 000 kg / 4/0 kg            |  |
|                                                | Bandage                    |  |
|                                                | 254 x 100                  |  |
|                                                | 250 x 75                   |  |
|                                                | 140 x 40                   |  |
|                                                | 2/2                        |  |
|                                                | 1                          |  |
|                                                | 1 / 0                      |  |
| b10                                            | 581 mm                     |  |
| b11                                            | 633 mm                     |  |
|                                                |                            |  |
| h14                                            | 1212 mm                    |  |
| h10                                            | 220 mm                     |  |
| 15                                             | 255 mm                     |  |
| 11                                             | 1551 mm                    |  |
| b1                                             | 800 mm                     |  |
| m2                                             | 50 mm                      |  |
| Wa                                             | 1332 mm                    |  |
|                                                |                            |  |
|                                                | 8 km/h / 12 km/h           |  |
|                                                | 4 % / 13 %                 |  |
|                                                | Electro magnetic           |  |
|                                                | Butterfly switch release   |  |
|                                                |                            |  |
|                                                | 2 kW                       |  |
|                                                | Traction                   |  |
|                                                | 24 V / 465 Ah              |  |
|                                                | 460 kg                     |  |
|                                                |                            |  |
|                                                | Mosfet AC speed controller |  |
|                                                | 66 dB                      |  |
|                                                |                            |  |

## CT 40 - Dimensional drawing

Head Office B.P. 249 - 430 rue de l'Aubinière 44150 Ancenis Cedex - France Tel: +33 (0)2 40 09 10 11 - Fax: +33 (0)2 40 09 10 97 www.manitou.com

This publication provides a description of the configuration versions and options for Manitou products, which may differ for equipment. The equipment presented in this brochure may be part of a series, as an option, or it may not be available, depending on the versions. Manitou reserves the right, at any time and without notice, to amend the specifications described and represented. The specifications provided do not bind the manufacturer. For more details, please contact your Manitou agent. This is not a contractually binding document. The presentation of the products is not contractually binding. List of specifications non-exhaustive. The logos as well as the visual identity of the company are owned by Manitou and cannot be used without authorisation. All rights reserved. The photos and diagrams contained in this brochure are only provided for consultation and information purposes.